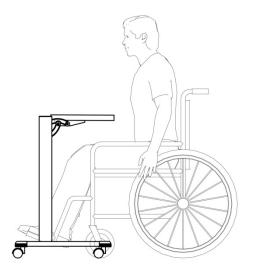

## Special use:

The table is designed to serve disable persons and because it is movable it can be easily removed according to the needs.