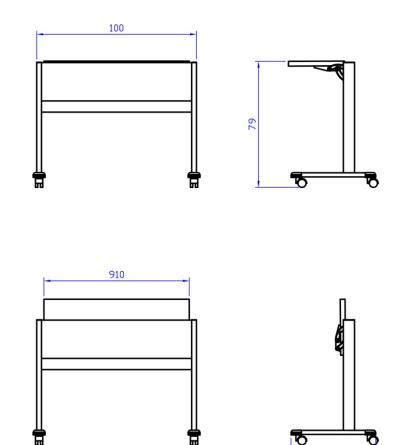

### **Certificates:**

BIRO is ISO 9001, ISO 14001 and ISO 45001 certificated.

**Dimensions\*:** 

\*Dimensions could be modified according to the needs

O

530