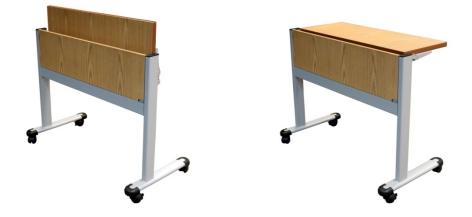

### General:

Free placement table on wheels with antipanic folding table's top. It consists of the legs, the steel bar, the table's top and the front panel. Working top may be folded to save space. Table's parts can be easily removed if there is a need to be replaced All metal parts are painted with epoxy powder.

## Table's top:

It is made of laminated chipboard or MDF with melamine, HPL or veneer finishing. Borders could be covered with PVC or varnish. Folding mechanism is operated by a two double aluminum brackets system.

### Frame:

Table's leg are made of steel 70X30X2mm tube with an oval steel 66X26X2.5mm tube foot. Foot is equipped with wheels with brake. A 70X30X2mm steel tube bar is placed between the legs. All system ensures grate stability.

### Front panel:

It is made of laminated chipboard or MDF with melamine, HPL or veneer finishing. Borders could be covered with PVC or varnish.

## **IDEA TABLE**

Optional the metal front could be made of perforated steel sheet.