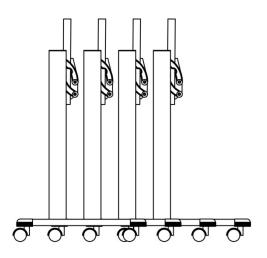

## Storage:

In case of storage the table needs the minimum space because of its folding top.