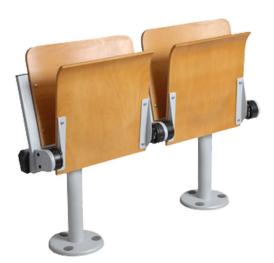

## the alternative proposition for all places

The light, multipurpose AEGEAN series is suitable for space limited rooms and areas. Wherever there is a need to house the maximum number of end users, for educational rooms, conventional halls and waiting areas, this series gives solution. It offers a wide range of materials able to cover all demands.

Stand alone or combined with tables, writing tablets and other accessories this series can be installed in rooms where the installation of other chairs would be impossible.

Modern design Steel frame Ideal also for waiting areas Ideal for teaching rooms