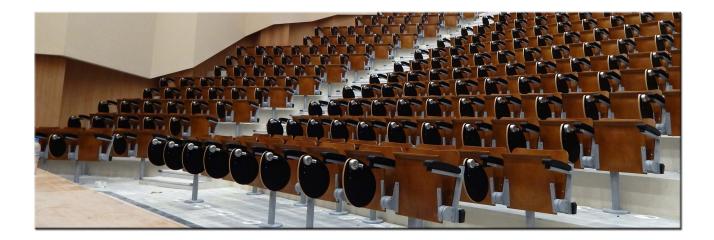

## the alternative proposition for all places

The light, multipurpose AEGEAN series is suitable for space limited rooms and areas. Wherever there is a need to house the maximum number of end users, for educational rooms, conventional halls and waiting areas, this series gives solution. It offers a wide range of materials able to cover all demands.

Stand alone or combined with tables, writing tablets and other accessories this series can be installed in rooms where the installation of other chairs would be impossible.

Modern design Steel frame Ideal also for waiting areas Ideal for teaching rooms