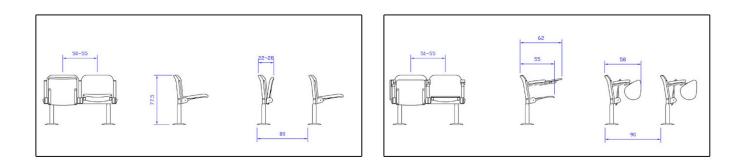

## the alternative proposition for all places

The light, multipurpose AEGEAN series is suitable for space limited rooms and areas. Wherever there is a need to house the maximum number of end users, for educational rooms, conventional halls and waiting areas, this series gives solution. It offers a wide range of materials able to cover all demands.

Stand alone or combined with tables, writing tablets and other accessories this series can be installed in rooms where the installation of other chairs would be impossible.

Modern design Steel frame Ideal also for waiting areas Ideal for teaching rooms

| With wooden seat and backrest | With wooden seat and backrest<br>and flange type leg | With upholstered seat & backrest | With armrests                          |
|-------------------------------|------------------------------------------------------|----------------------------------|----------------------------------------|
| With antipanic tablet         | With individual fixed table                          | Free standing<br>with armrests   | Free standing<br>with antipanic tablet |