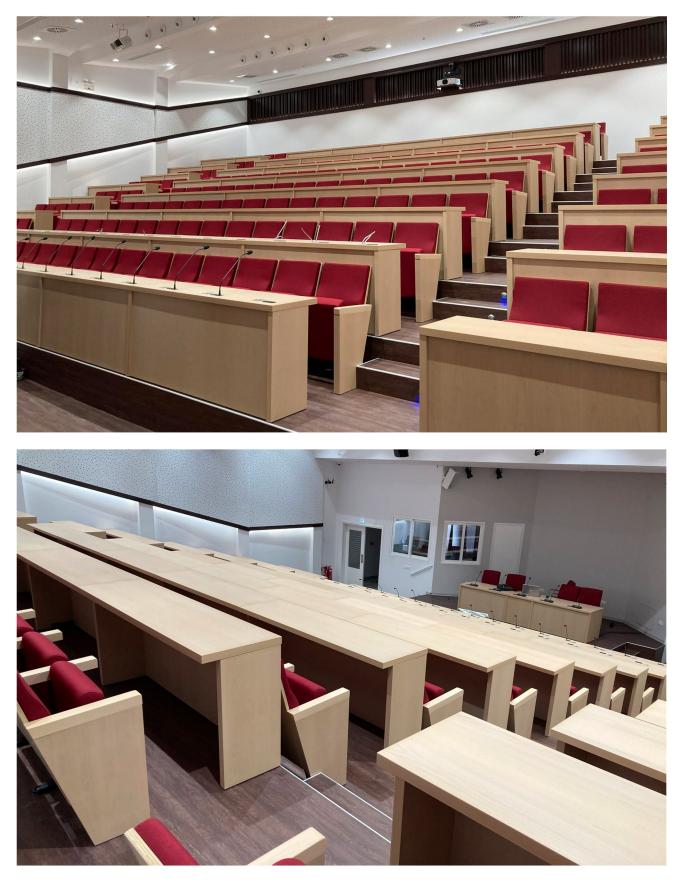

## timeless design

ALPHA series includes tables suitable to be used either as stage/speakers table or conference table. They can be placed free or fixed to the floor depended of their dimensions.

With multiple finishing available they are a very good choise both for their durability and aesthetic.

## **Optionals & versions**

Finishing available in melamine, laminate or veneer

Dimensions, design and composition available according to specific use and custom demands

Table could be equipped with bar for cables. Table's top could have holes for cables exit or special holes in order to house microphone and translation devices