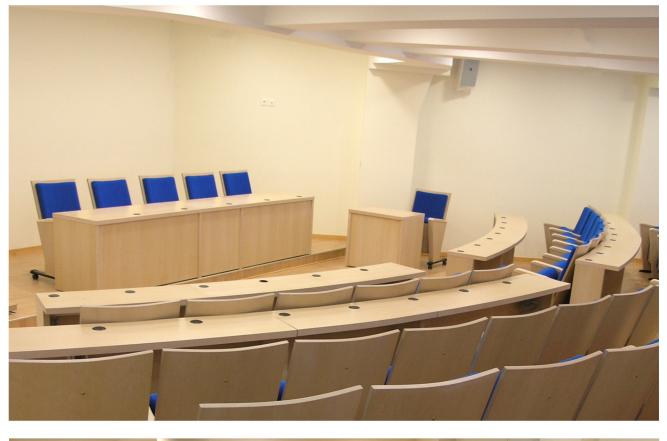

## timeless design

ALPHA series includes tables suitable to be used either as stage/speakers table or conference table. They can be placed free or fixed to the floor depended of their dimensions.

With multiple finishing available they are a very good choise both for their durability and aesthetic.

## **Optionals & versions**

Finishing available in melamine, laminate or veneer

Dimensions, design and composition available according to specific use and custom demands

Table could be equipped with bar for cables. Table's top could have holes for cables exit or special holes in order to house microphone and translation devices