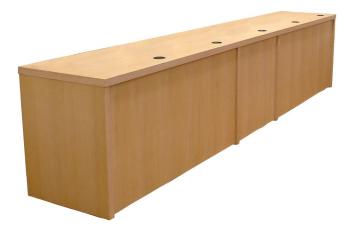

## timeless design

ALPHA series includes tables suitable to be used either as stage/speakers table or conference table. They can be placed free or fixed to the floor depended of their dimensions.

With multiple finishing available they are a very good choise both for their durability and aesthetic.

## **Optionals & versions**

Finishing available in melamine, laminate or veneer

Dimensions, design and composition available according to specific use and custom demands

Table could be equipped with bar for cables. Table's top could have holes for cables exit or special holes in order to house microphone and translation devices