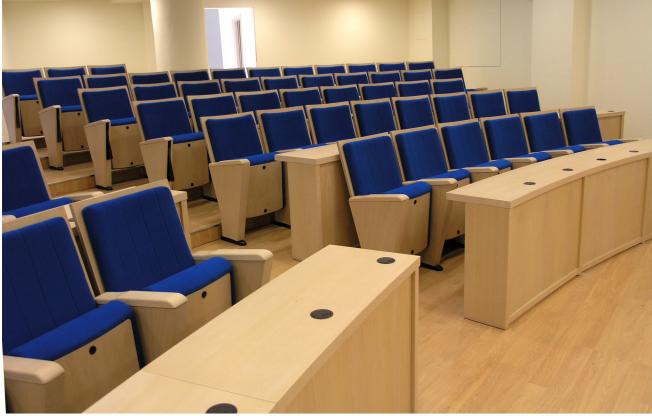

## timeless design

ALPHA series includes tables suitable to be used either as stage/speakers table or conference table. They can be placed free or fixed to the floor depended of their dimensions.

With multiple finishing available they are a very good choise both for their durability and aesthetic.

Wooden frame High comfort Durability and functionality