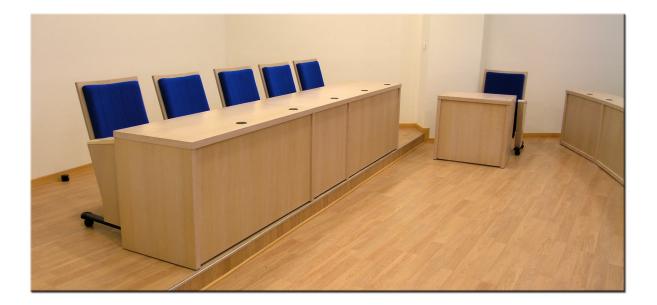

## timeless design

ALPHA series includes tables suitable to be used either as stage/speakers table or conference table. They can be placed free or fixed to the floor depended of their dimensions.

With multiple finishing available they are a very good choise both for their durability and aesthetic.

## **Optionals & versions**

Finishing available in melamine, laminate or veneer

Dimensions, design and composition available according to specific use and custom demands

Table could be equipped with bar for cables. Table's top could have holes for cables exit or special holes in order to house microphone and translation devices