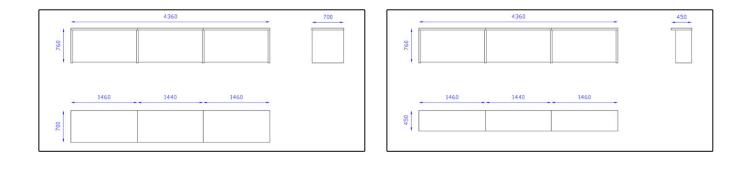

## timeless design

ALPHA series includes tables suitable to be used either as stage/speakers table or conference table. They can be placed free or fixed to the floor depended of their dimensions.

With multiple finishing available they are a very good choise both for their durability and aesthetic.

## **Optionals & versions**

Finishing available in melamine, laminate or veneer

Dimensions, design and composition available according to specific use and custom demands

Table could be equipped with bar for cables. Table's top could have holes for cables exit or special holes in order to house microphone and translation devices