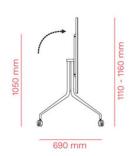

Space-saving tables can be verticalized, tilted and folded. The handling and stackability of these tables, both horizontally or vertically, allows the spaces exploitation, making them perfect for offices, conference rooms and catering.

## **ARGOS**

Folding legs

1

370 mm

**V**EN ISO 14001:2015

**V**EN ISO 45001:2018