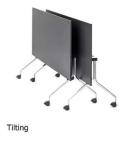

## functionality and easy storage

ARGOS series includes fixed, folding and tilting tables for space saving.

Mobility and personalization are the key elements to promote efficiency and well-being in the work-place. The double conical legs, made in steel, offers a resistant and stable support, evoking elegance and lightness.

Space-saving tables can be verticalized, tilted and folded. The handling and stackability of these tables, both horizontally or vertically, allows the spaces exploitation, making them perfect for offices, conference rooms and catering.