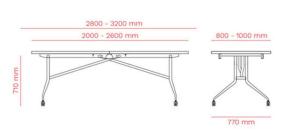

## functionality and easy storage

ARGOS series includes fixed, folding and tilting tables for space saving.

Mobility and personalization are the key elements to promote efficiency and well-being in the work-place. The double conical legs, made in steel, offers a resistant and stable support, evoking elegance and lightness.

Space-saving tables can be verticalized, tilted and folded. The handling and stackability of these tables, both horizontally or vertically, allows the spaces exploitation, making them perfect for offices, conference rooms and catering.