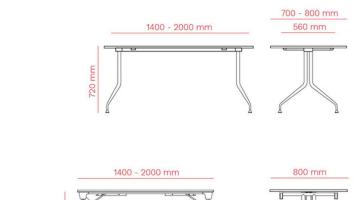

Space-saving tables can be verticalized, tilted and folded. The handling and stackability of these tables, both horizontally or vertically, allows the spaces exploitation, making them perfect for offices, conference rooms and catering.