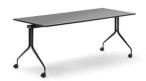

## functionality and easy storage

ARGOS series includes fixed, folding and tilting tables for space saving.

Mobility and personalization are the key elements to promote efficiency and well-being in the work-place. The double conical legs, made in steel, offers a resistant and stable support, evoking elegance and lightness.

Modern design
Steel frame
Fixed or folding
High durability