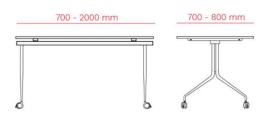

## functionality and easy storage

ARGOS series includes fixed, folding and tilting tables for space saving.

Mobility and personalization are the key elements to promote efficiency and well-being in the work-place. The double conical legs, made in steel, offers a resistant and stable support, evoking elegance and lightness.

Space-saving tables can be verticalized, tilted and folded. The handling and stackability of these tables, both horizontally or vertically, allows the spaces exploitation, making them perfect for offices, conference rooms and catering.