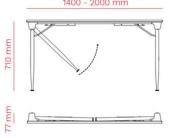

Space-saving tables can be verticalized, tilted and folded. The handling and stackability of these tables, both horizontally or vertically, allows the spaces exploitation, making them perfect for offices, conference rooms and catering.