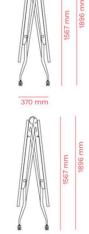

## **ARGOS**

Folding legs

1

370 mm

**V**EN ISO 14001:2015

**V**EN ISO 45001:2018