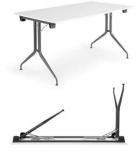

Space-saving tables can be verticalized, tilted and folded. The handling and stackability of these tables, both horizontally or vertically, allows the spaces exploitation, making them perfect for offices, conference rooms and catering.

## **ARGOS**

Folding legs

1

370 mm

**V**EN ISO 14001:2015

**V**EN ISO 45001:2018