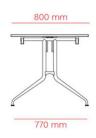

Space-saving tables can be verticalized, tilted and folded. The handling and stackability of these tables, both horizontally or vertically, allows the spaces exploitation, making them perfect for offices, conference rooms and catering.