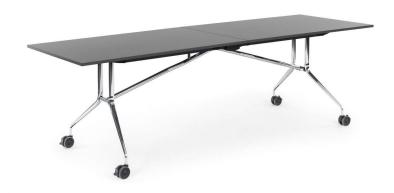

## functionality and easy storage

ARGOS series includes fixed, folding and tilting tables for space saving.

Mobility and personalization are the key elements to promote efficiency and well-being in the work-place. The double conical legs, made in steel, offers a resistant and stable support, evoking elegance and lightness.

Space-saving tables can be verticalized, tilted and folded. The handling and stackability of these tables, both horizontally or vertically, allows the spaces exploitation, making them perfect for offices, conference rooms and catering.

Modern design
Steel frame
Fixed or folding
High durability