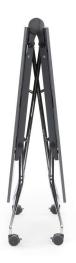

Space-saving tables can be verticalized, tilted and folded. The handling and stackability of these tables, both horizontally or vertically, allows the spaces exploitation, making them perfect for offices, conference rooms and catering.

## **ARGOS**

Folding legs

1

370 mm

**V**EN ISO 14001:2015

**V**EN ISO 45001:2018