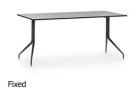

## functionality and easy storage

ARGOS series includes fixed, folding and tilting tables for space saving.

Mobility and personalization are the key elements to promote efficiency and well-being in the work-place. The double conical legs, made in steel, offers a resistant and stable support, evoking elegance and lightness.

Modern design
Steel frame
Fixed or folding
High durability