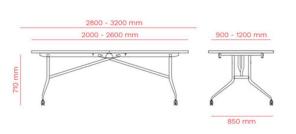

## functionality and easy storage

ARGOS series includes fixed, folding and tilting tables for space saving.

Mobility and personalization are the key elements to promote efficiency and well-being in the work-place. The double conical legs, made in steel, offers a resistant and stable support, evoking elegance and lightness.

Space-saving tables can be verticalized, tilted and folded. The handling and stackability of these tables, both horizontally or vertically, allows the spaces exploitation, making them perfect for offices, conference rooms and catering.