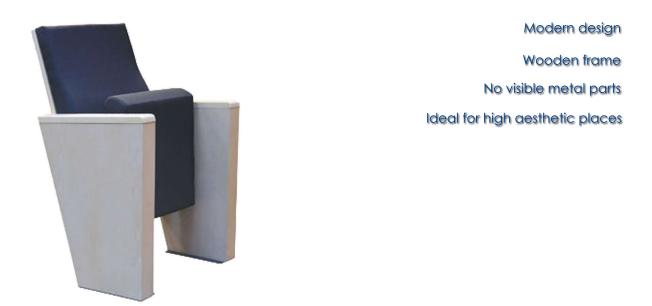

## wooden elements in streight lines

Axia series is characterized by middle size solid volumes. Perfectly comfortable chair for long lasting events.

Suitable for institutions (e.g. museums) & corporate auditoriums where the combination of solid shapes and strong colors is a demand. Adding element to its characher is the absence of visible metal parts.