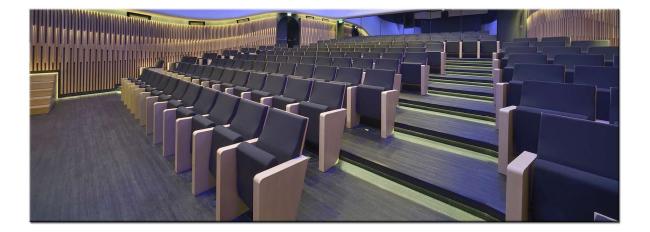

## wooden elements in streight lines

Axia series is characterized by middle size solid volumes. Perfectly comfortable chair for long lasting events.

Suitable for institutions (e.g. museums) & corporate auditoriums where the combination of solid shapes and strong colors is a demand. Adding element to its characher is the absence of visible metal parts.