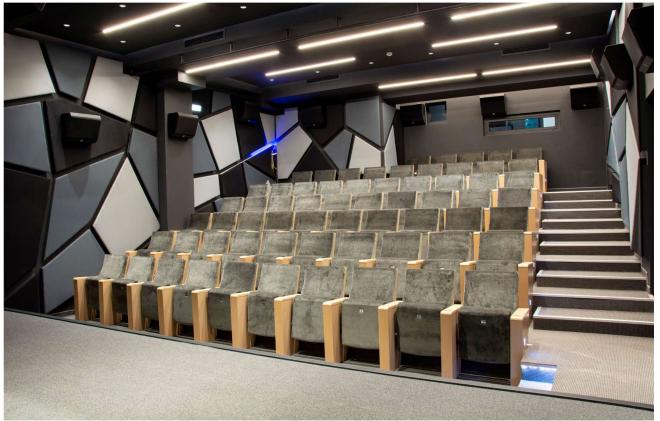

## wooden elements in streight lines

Axia series is characterized by middle size solid volumes. Perfectly comfortable chair for long lasting events.

Suitable for institutions (e.g. museums) & corporate auditoriums where the combination of solid shapes and strong colors is a demand. Adding element to its characher is the absence of visible metal parts.