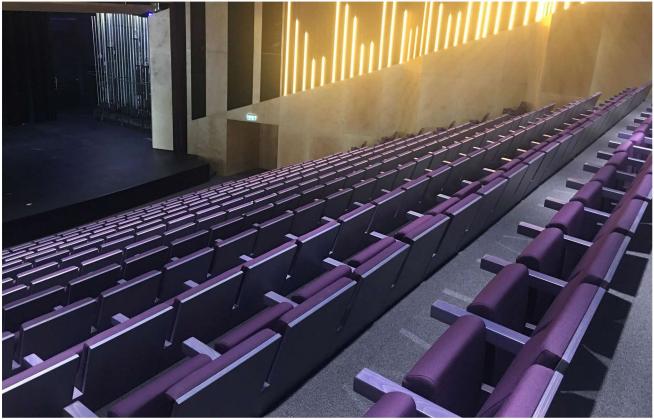

## wooden elements in streight lines

Axia series is characterized by middle size solid volumes. Perfectly comfortable chair for long lasting events.

Suitable for institutions (e.g. museums) & corporate auditoriums where the combination of solid shapes and strong colors is a demand. Adding element to its characher is the absence of visible metal parts.