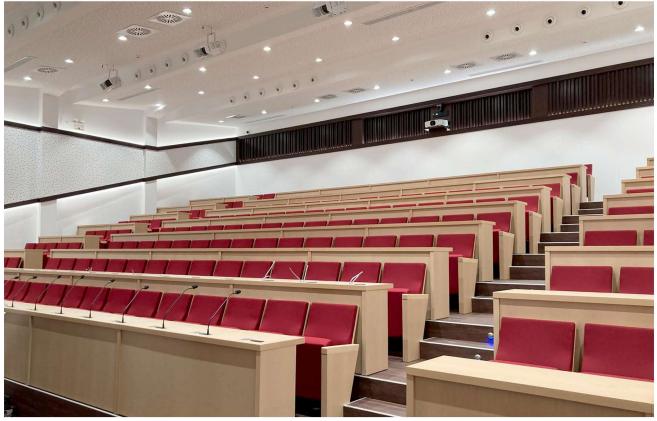

## wooden elements in streight lines

Axia series is characterized by middle size solid volumes. Perfectly comfortable chair for long lasting events.

Suitable for institutions (e.g. museums) & corporate auditoriums where the combination of solid shapes and strong colors is a demand. Adding element to its characher is the absence of visible metal parts.