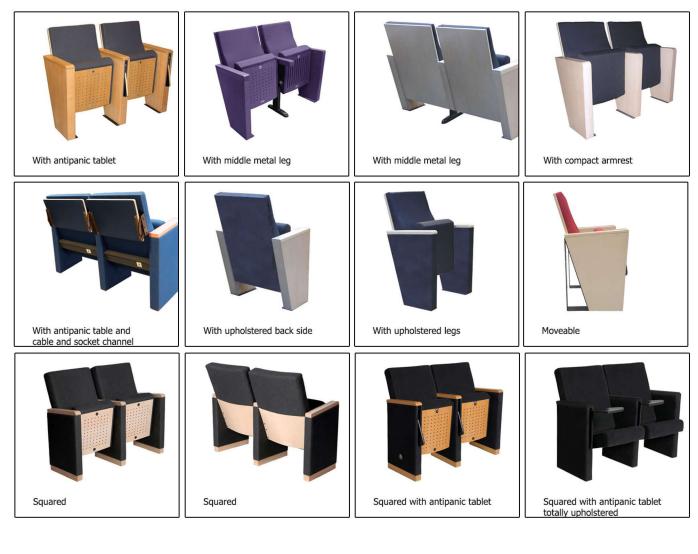

## wooden elements in streight lines

Axia series is characterized by middle size solid volumes. Perfectly comfortable chair for long lasting events.

Suitable for institutions (e.g. museums) & corporate auditoriums where the combination of solid shapes and strong colors is a demand. Adding element to its characher is the absence of visible metal parts.