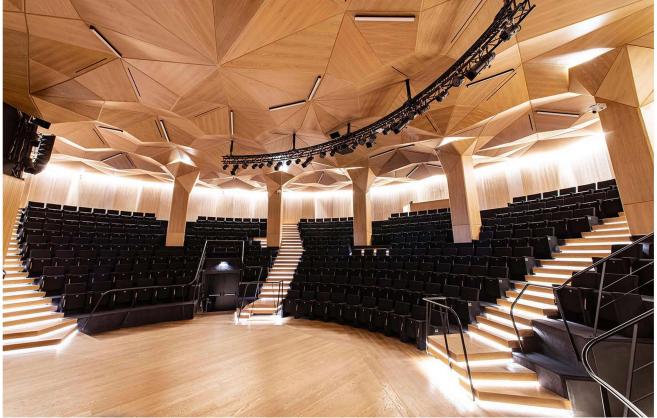

## wooden elements in streight lines

Axia series is characterized by middle size solid volumes. Perfectly comfortable chair for long lasting events.

Suitable for institutions (e.g. museums) & corporate auditoriums where the combination of solid shapes and strong colors is a demand. Adding element to its characher is the absence of visible metal parts.