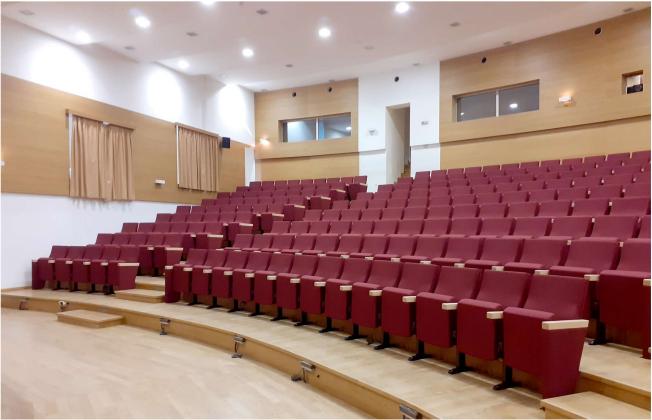

## wooden elements in streight lines

Axia series is characterized by middle size solid volumes. Perfectly comfortable chair for long lasting events.

Suitable for institutions (e.g. museums) & corporate auditoriums where the combination of solid shapes and strong colors is a demand. Adding element to its characher is the absence of visible metal parts.