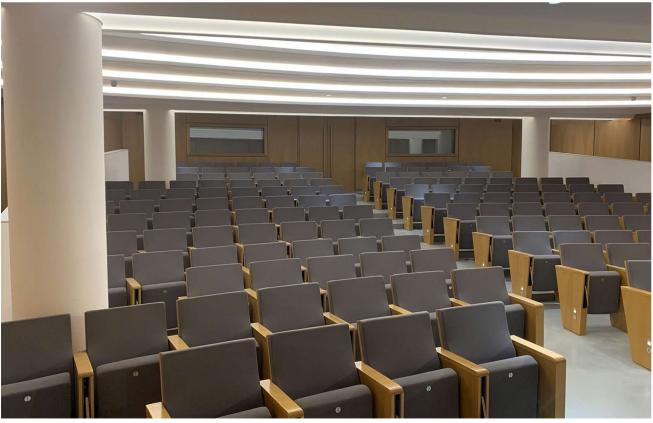

## wooden elements in streight lines

Axia series is characterized by middle size solid volumes. Perfectly comfortable chair for long lasting events.

Suitable for institutions (e.g. museums) & corporate auditoriums where the combination of solid shapes and strong colors is a demand. Adding element to its characher is the absence of visible metal parts.