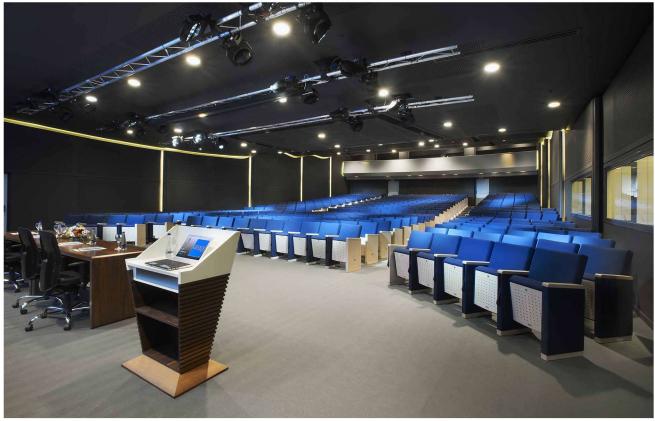

## wooden elements in streight lines

Axia series is characterized by middle size solid volumes. Perfectly comfortable chair for long lasting events.

Suitable for institutions (e.g. museums) & corporate auditoriums where the combination of solid shapes and strong colors is a demand. Adding element to its characher is the absence of visible metal parts.