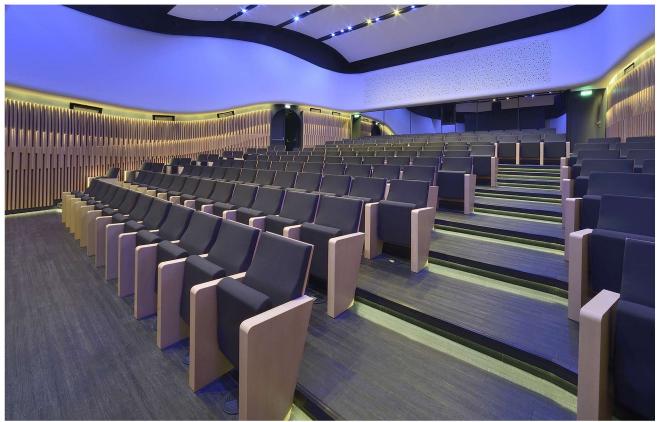

## wooden elements in streight lines

Axia series is characterized by middle size solid volumes. Perfectly comfortable chair for long lasting events.

Suitable for institutions (e.g. museums) & corporate auditoriums where the combination of solid shapes and strong colors is a demand. Adding element to its characher is the absence of visible metal parts.