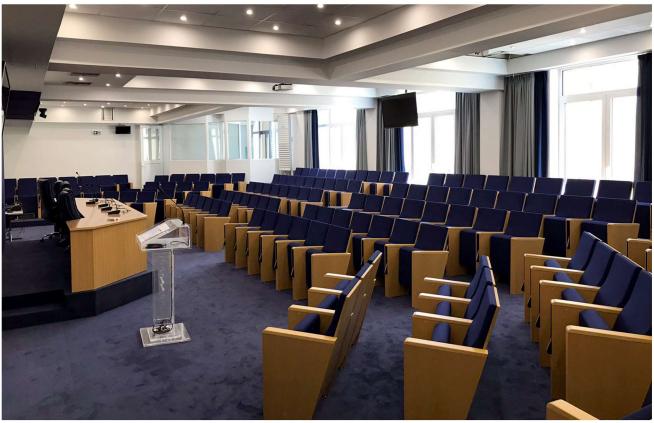

## wooden elements in streight lines

Axia series is characterized by middle size solid volumes. Perfectly comfortable chair for long lasting events.

Suitable for institutions (e.g. museums) & corporate auditoriums where the combination of solid shapes and strong colors is a demand. Adding element to its characher is the absence of visible metal parts.