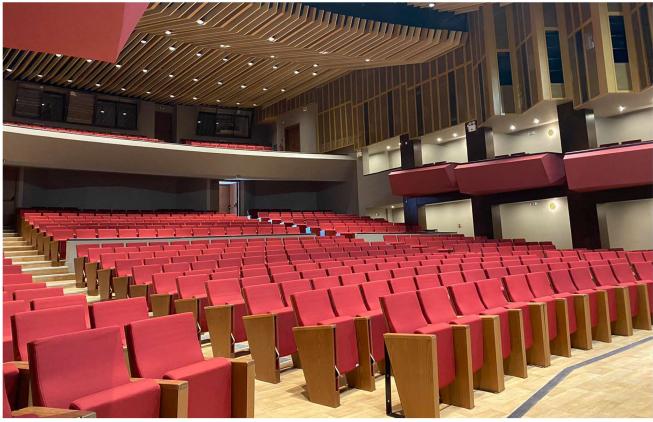

## wooden elements in streight lines

Axia series is characterized by middle size solid volumes. Perfectly comfortable chair for long lasting events.

Suitable for institutions (e.g. museums) & corporate auditoriums where the combination of solid shapes and strong colors is a demand. Adding element to its characher is the absence of visible metal parts.