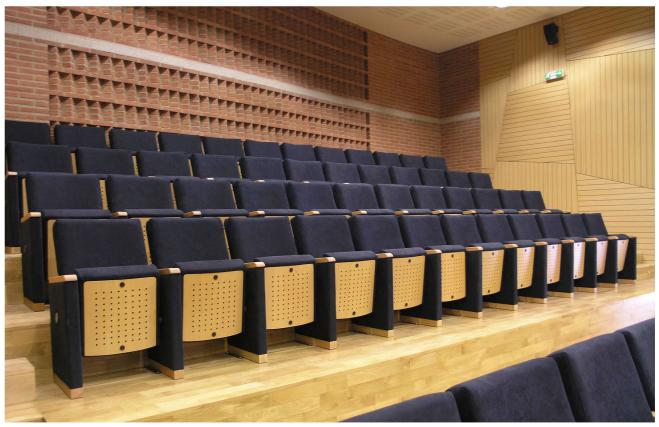

## wooden elements in streight lines

Axia series is characterized by middle size solid volumes. Perfectly comfortable chair for long lasting events.

Suitable for institutions (e.g. museums) & corporate auditoriums where the combination of solid shapes and strong colors is a demand. Adding element to its characher is the absence of visible metal parts.