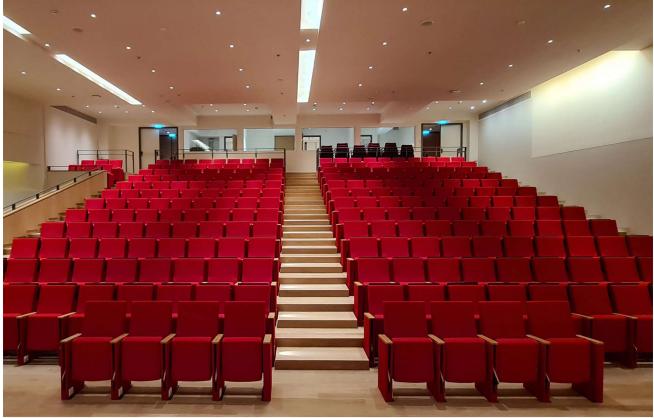

## wooden elements in streight lines

Axia series is characterized by middle size solid volumes. Perfectly comfortable chair for long lasting events.

Suitable for institutions (e.g. museums) & corporate auditoriums where the combination of solid shapes and strong colors is a demand. Adding element to its characher is the absence of visible metal parts.