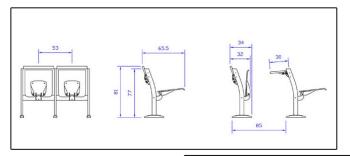

## modern combination of materials

The IDEA series is the absolute solution for educational rooms and auditoriums. It can also be used for other applications (e.g. sports stadiums). Modern and timeless covers even the future needs! Combining modern materials like steel and aluminium with classics like wood and fabric creates ergonomic systems for long lasting events or work.

Placed either on steps or on flat rooms gives always an amazing result.

Modern design
Steel frame
Ideal also for sports stadiums
Ideal for teaching rooms

**☑** EN ISO 9001:2015

**V**EN ISO 14001:2015

**V**EN ISO 45001:2018