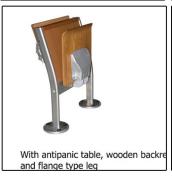

## modern combination of materials

The IDEA series is the absolute solution for educational rooms and auditoriums. It can also be used for other applications (e.g. sports stadiums). Modern and timeless covers even the future needs! Combining modern materials like steel and aluminium with classics like wood and fabric creates ergonomic systems for long lasting events or work.

Placed either on steps or on flat rooms gives always an amazing result.

Modern design
Steel frame
Ideal also for sports stadiums
Ideal for teaching rooms

**☑** EN ISO 9001:2015

**V**EN ISO 14001:2015

**V**EN ISO 45001:2018