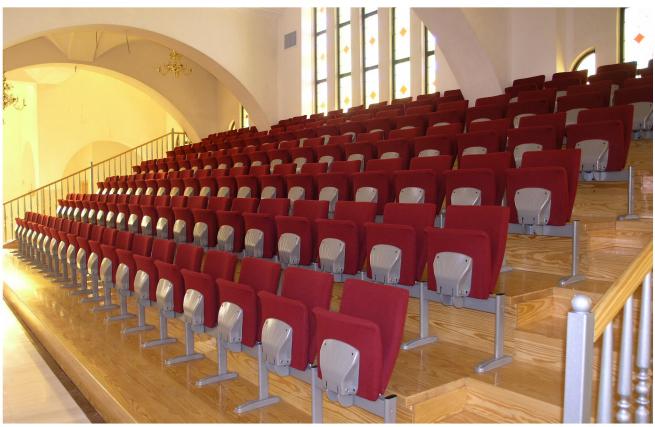

## modern combination of materials

The IDEA series is the absolute solution for educational rooms and auditoriums. It can also be used for other applications (e.g. sports stadiums). Modern and timeless covers even the future needs! Combining modern materials like steel and aluminium with classics like wood and fabric creates ergonomic systems for long lasting events or work.

Placed either on steps or on flat rooms gives always an amazing result.

Modern design
Steel frame
Ideal also for sports stadiums
Ideal for teaching rooms

**☑** EN ISO 9001:2015

**V**EN ISO 14001:2015

**V**EN ISO 45001:2018