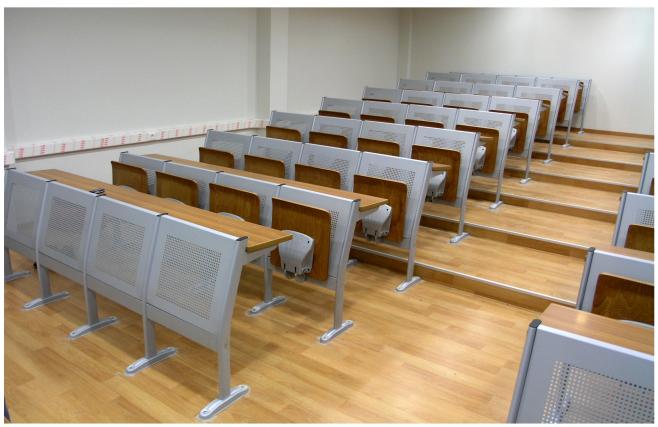

## modern combination of materials

The IDEA series is the absolute solution for educational rooms and auditoriums. It can also be used for other applications (e.g. sports stadiums). Modern and timeless covers even the future needs! Combining modern materials like steel and aluminium with classics like wood and fabric creates ergonomic systems for long lasting events or work.

Placed either on steps or on flat rooms gives always an amazing result.

Modern design
Steel frame
Ideal also for sports stadiums
Ideal for teaching rooms

**☑** EN ISO 9001:2015

**V**EN ISO 14001:2015

**V**EN ISO 45001:2018