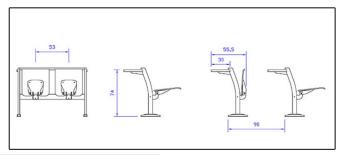

## modern combination of materials

The IDEA series is the absolute solution for educational rooms and auditoriums. It can also be used for other applications (e.g. sports stadiums). Modern and timeless covers even the future needs! Combining modern materials like steel and aluminium with classics like wood and fabric creates ergonomic systems for long lasting events or work.

Placed either on steps or on flat rooms gives always an amazing result.

Modern design
Steel frame
Ideal also for sports stadiums
Ideal for teaching rooms

**☑** EN ISO 9001:2015

**V**EN ISO 14001:2015

**V**EN ISO 45001:2018