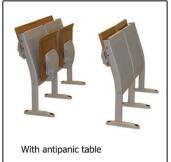

## modern combination of materials

The IDEA series is the absolute solution for educational rooms and auditoriums. It can also be used for other applications (e.g. sports stadiums). Modern and timeless covers even the future needs! Combining modern materials like steel and aluminium with classics like wood and fabric creates ergonomic systems for long lasting events or work.

Placed either on steps or on flat rooms gives always an amazing result.

Modern design
Steel frame
Ideal also for sports stadiums
Ideal for teaching rooms

**☑** EN ISO 9001:2015

**V**EN ISO 14001:2015

**V**EN ISO 45001:2018