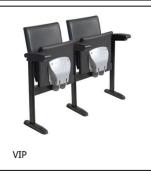

## modern combination of materials

The IDEA series is the absolute solution for educational rooms and auditoriums. It can also be used for other applications (e.g. sports stadiums). Modern and timeless covers even the future needs! Combining modern materials like steel and aluminium with classics like wood and fabric creates ergonomic systems for long lasting events or work.

Placed either on steps or on flat rooms gives always an amazing result.

Modern design
Steel frame
Ideal also for sports stadiums
Ideal for teaching rooms

**☑** EN ISO 9001:2015

**V**EN ISO 14001:2015

**V**EN ISO 45001:2018