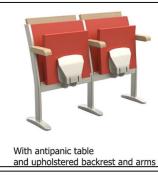

## modern combination of materials

The IDEA series is the absolute solution for educational rooms and auditoriums. It can also be used for other applications (e.g. sports stadiums). Modern and timeless covers even the future needs! Combining modern materials like steel and aluminium with classics like wood and fabric creates ergonomic systems for long lasting events or work.

Placed either on steps or on flat rooms gives always an amazing result.

Modern design
Steel frame
Ideal also for sports stadiums
Ideal for teaching rooms

**☑** EN ISO 9001:2015

**V**EN ISO 14001:2015

**V**EN ISO 45001:2018