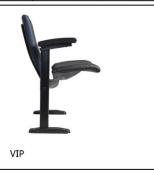

## modern combination of materials

The IDEA series is the absolute solution for educational rooms and auditoriums. It can also be used for other applications (e.g. sports stadiums). Modern and timeless covers even the future needs! Combining modern materials like steel and aluminium with classics like wood and fabric creates ergonomic systems for long lasting events or work.

Placed either on steps or on flat rooms gives always an amazing result.

Modern design
Steel frame
Ideal also for sports stadiums
Ideal for teaching rooms

**☑** EN ISO 9001:2015

**V**EN ISO 14001:2015

**V**EN ISO 45001:2018