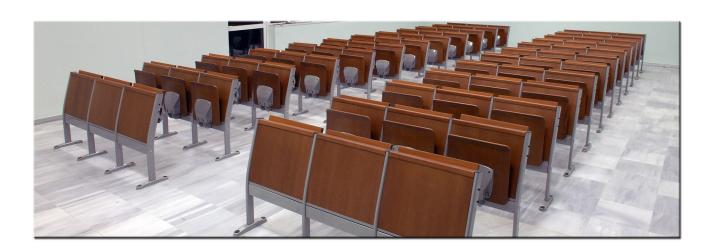

## modern combination of materials

The IDEA series is the absolute solution for educational rooms and auditoriums. It can also be used for other applications (e.g. sports stadiums). Modern and timeless covers even the future needs! Combining modern materials like steel and aluminium with classics like wood and fabric creates ergonomic systems for long lasting events or work.

Placed either on steps or on flat rooms gives always an amazing result.

Modern design
Steel frame
Ideal also for sports stadiums
Ideal for teaching rooms

**☑** EN ISO 9001:2015

**V**EN ISO 14001:2015

**V**EN ISO 45001:2018