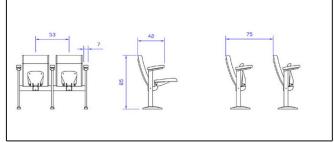

## modern combination of materials

The IDEA series is the absolute solution for educational rooms and auditoriums. It can also be used for other applications (e.g. sports stadiums). Modern and timeless covers even the future needs! Combining modern materials like steel and aluminium with classics like wood and fabric creates ergonomic systems for long lasting events or work.

Placed either on steps or on flat rooms gives always an amazing result.

Modern design
Steel frame
Ideal also for sports stadiums
Ideal for teaching rooms

**☑** EN ISO 9001:2015

**V**EN ISO 14001:2015

**V**EN ISO 45001:2018