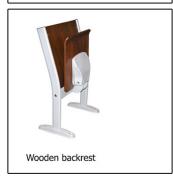

## modern combination of materials

The IDEA series is the absolute solution for educational rooms and auditoriums. It can also be used for other applications (e.g. sports stadiums). Modern and timeless covers even the future needs! Combining modern materials like steel and aluminium with classics like wood and fabric creates ergonomic systems for long lasting events or work.

Placed either on steps or on flat rooms gives always an amazing result.

Modern design
Steel frame
Ideal also for sports stadiums
Ideal for teaching rooms

**☑** EN ISO 9001:2015

**V**EN ISO 14001:2015

**V**EN ISO 45001:2018