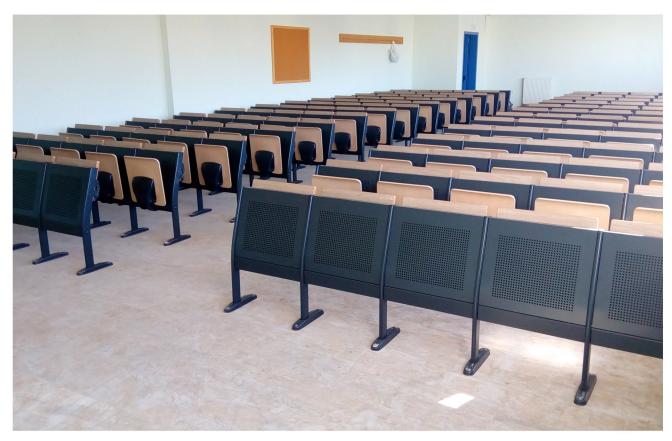

## modern combination of materials

The IDEA series is the absolute solution for educational rooms and auditoriums. It can also be used for other applications (e.g. sports stadiums). Modern and timeless covers even the future needs! Combining modern materials like steel and aluminium with classics like wood and fabric creates ergonomic systems for long lasting events or work.

Placed either on steps or on flat rooms gives always an amazing result.

Modern design
Steel frame
Ideal also for sports stadiums
Ideal for teaching rooms

**☑** EN ISO 9001:2015

**V**EN ISO 14001:2015

**V**EN ISO 45001:2018