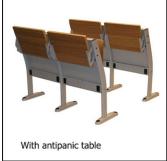

## modern combination of materials

The IDEA series is the absolute solution for educational rooms and auditoriums. It can also be used for other applications (e.g. sports stadiums). Modern and timeless covers even the future needs! Combining modern materials like steel and aluminium with classics like wood and fabric creates ergonomic systems for long lasting events or work.

Placed either on steps or on flat rooms gives always an amazing result.

Modern design
Steel frame
Ideal also for sports stadiums
Ideal for teaching rooms

**☑** EN ISO 9001:2015

**V**EN ISO 14001:2015

**V**EN ISO 45001:2018