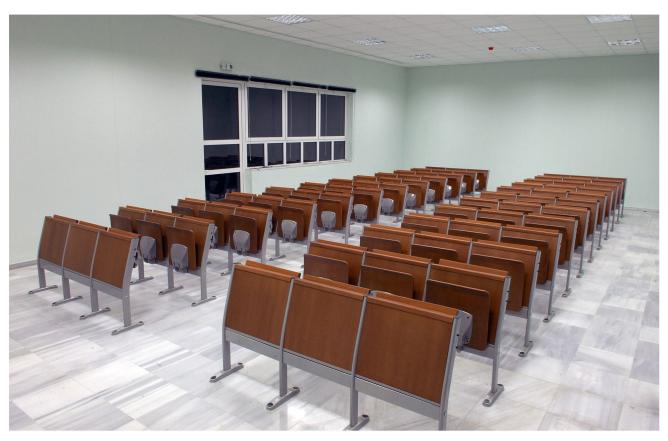

## modern combination of materials

The IDEA series is the absolute solution for educational rooms and auditoriums. It can also be used for other applications (e.g. sports stadiums). Modern and timeless covers even the future needs! Combining modern materials like steel and aluminium with classics like wood and fabric creates ergonomic systems for long lasting events or work.

Placed either on steps or on flat rooms gives always an amazing result.

Modern design
Steel frame
Ideal also for sports stadiums
Ideal for teaching rooms

**☑** EN ISO 9001:2015

**V**EN ISO 14001:2015

**V**EN ISO 45001:2018