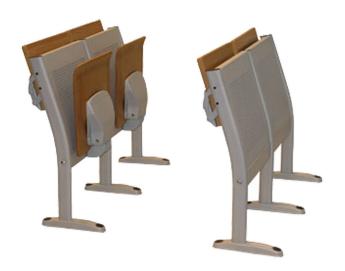

## modern combination of materials

The IDEA series is the absolute solution for educational rooms and auditoriums. It can also be used for other applications (e.g. sports stadiums). Modern and timeless covers even the future needs! Combining modern materials like steel and aluminium with classics like wood and fabric creates ergonomic systems for long lasting events or work.

Placed either on steps or on flat rooms gives always an amazing result.

Modern design
Steel frame
Ideal also for sports stadiums
Ideal for teaching rooms

**☑** EN ISO 9001:2015

**V**EN ISO 14001:2015

**V**EN ISO 45001:2018