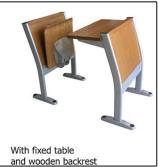

## modern combination of materials

The IDEA series is the absolute solution for educational rooms and auditoriums. It can also be used for other applications (e.g. sports stadiums). Modern and timeless covers even the future needs! Combining modern materials like steel and aluminium with classics like wood and fabric creates ergonomic systems for long lasting events or work.

Placed either on steps or on flat rooms gives always an amazing result.

Modern design
Steel frame
Ideal also for sports stadiums
Ideal for teaching rooms

**☑** EN ISO 9001:2015

**V**EN ISO 14001:2015

**V**EN ISO 45001:2018