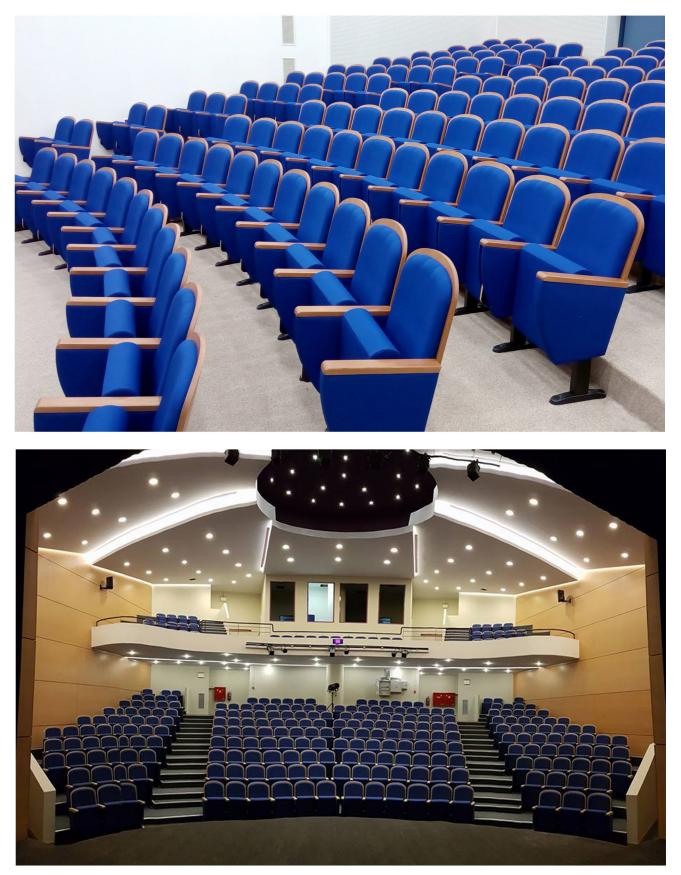

## classic curves in modern design

MAKEDONIA series with its curves adds character to space. It is a classic series with dominating wooden surfaces at the backrest. Wooden details could also be applied at the seat. A large variety of wood is available (walnut, beech, oak, e.t.c). A comfortable seat to satisfy even the most demanding customer.

Suitable for theaters, church halls, social places and generally wherever curves' presence is requirted.

Classic design Steel frame Timeless value Ideal for high aesthetic places