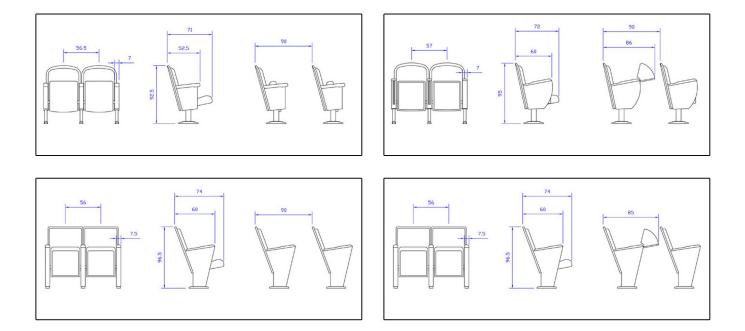

## classic curves in modern design

MAKEDONIA series with its curves adds character to space. It is a classic series with dominating wooden surfaces at the backrest. Wooden details could also be applied at the seat. A large variety of wood is available (walnut, beech, oak, e.t.c). A comfortable seat to satisfy even the most demanding customer.

Suitable for theaters, church halls, social places and generally wherever curves' presence is requirted.

Classic design Steel frame Timeless value Ideal for high aesthetic places