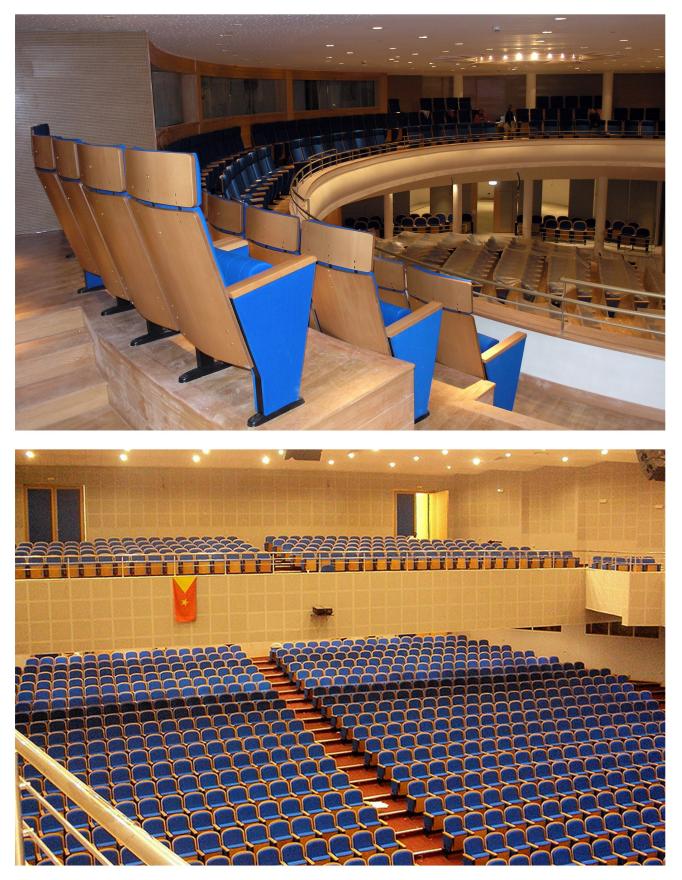

## classic curves in modern design

MAKEDONIA series with its curves adds character to space. It is a classic series with dominating wooden surfaces at the backrest. Wooden details could also be applied at the seat. A large variety of wood is available (walnut, beech, oak, e.t.c). A comfortable seat to satisfy even the most demanding customer.

Suitable for theaters, church halls, social places and generally wherever curves' presence is requirted.

Classic design Steel frame Timeless value Ideal for high aesthetic places