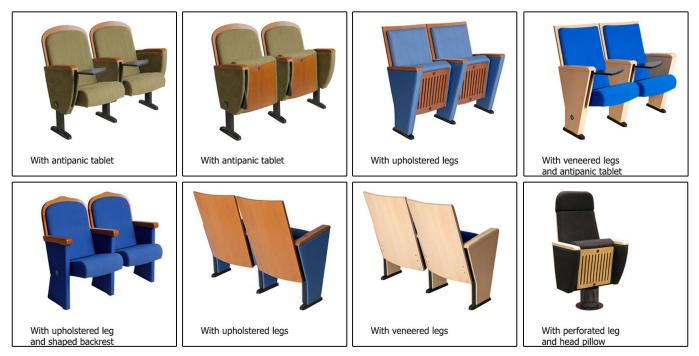

## classic curves in modern design

MAKEDONIA series with its curves adds character to space. It is a classic series with dominating wooden surfaces at the backrest. Wooden details could also be applied at the seat. A large variety of wood is available (walnut, beech, oak, e.t.c). A comfortable seat to satisfy even the most demanding customer.

Suitable for theaters, church halls, social places and generally wherever curves' presence is requirted.

Classic design Steel frame Timeless value Ideal for high aesthetic places