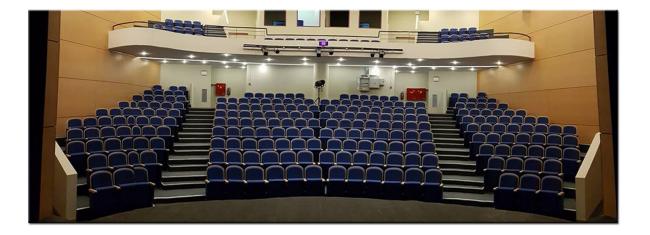

## classic curves in modern design

MAKEDONIA series with its curves adds character to space. It is a classic series with dominating wooden surfaces at the backrest. Wooden details could also be applied at the seat. A large variety of wood is available (walnut, beech, oak, e.t.c). A comfortable seat to satisfy even the most demanding customer.

Suitable for theaters, church halls, social places and generally wherever curves' presence is requirted.

Classic design Steel frame Timeless value Ideal for high aesthetic places