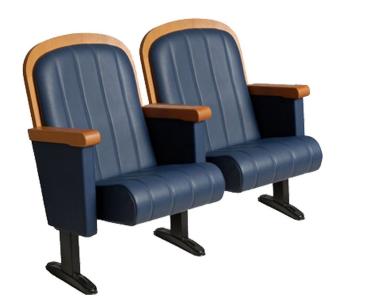

## classic curves in modern design

MAKEDONIA series with its curves adds character to space. It is a classic series with dominating wooden surfaces at the backrest. Wooden details could also be applied at the seat. A large variety of wood is available (walnut, beech, oak, e.t.c). A comfortable seat to satisfy even the most demanding customer.

Suitable for theaters, church halls, social places and generally wherever curves' presence is requirted.

Classic design Steel frame Timeless value Ideal for high aesthetic places