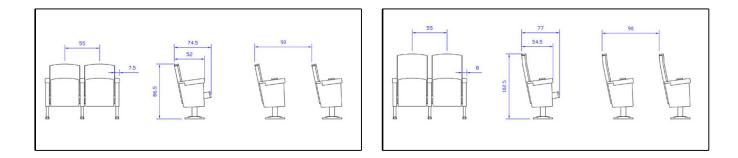

Chair's attributes remain the same whether its back is high or low. Whether the chair will be supported at the center or sidelong is just a matter of personal choice.

Classic design Steel frame Timeless value Ideal for high aesthetic places

## OLYMPION

With high backrest and central leg

With high backrest and central leg

**V** EN ISO 9001:2015

**V**EN ISO 14001:2015

**V**EN ISO 45001:2018

1 Agiou Petrou, 56429 Thessaloniki, Greece, tel. +30 2310685206, email: sales@biro.gr, url: www.biro.gr