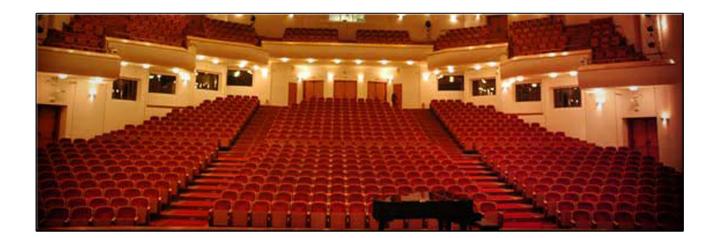

## timeless classic aesthetic

Olympion series is characterized by the chair's imposing presence. It combines curves and straight lines in total harmony. The wooden parts embracing its back and seat determine the space when strong volumes are demanded. Excellent materials and perfect finishing mark the product's details.

Chair's attributes remain the same whether its back is high or low. Whether the chair will be supported at the center or sidelong is just a matter of personal choice.

Classic design Steel frame Timeless value Ideal for high aesthetic places