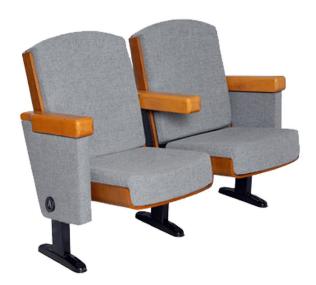

## timeless classic aesthetic

Olympion series is characterized by the chair's imposing presence. It combines curves and straight lines in total harmony. The wooden parts embracing its back and seat determine the space when strong volumes are demanded. Excellent materials and perfect finishing mark the product's details.

Chair's attributes remain the same whether its back is high or low. Whether the chair will be supported at the center or sidelong is just a matter of personal choice.

Classic design Steel frame Timeless value Ideal for high aesthetic places