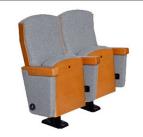

## timeless classic aesthetic

Olympion series is characterized by the chair's imposing presence. It combines curves and straight lines in total harmony. The wooden parts embracing its back and seat determine the space when strong volumes are demanded. Excellent materials and perfect finishing mark the product's details.

Chair's attributes remain the same whether its back is high or low. Whether the chair will be supported at the center or sidelong is just a matter of personal choice.

Classic design Steel frame Timeless value Ideal for high aesthetic places