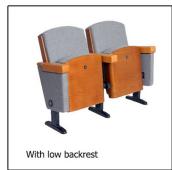

## timeless classic aesthetic

Olympion series is characterized by the chair's imposing presence. It combines curves and straight lines in total harmony. The wooden parts embracing its back and seat determine the space when strong volumes are demanded. Excellent materials and perfect finishing mark the product's details.

Chair's attributes remain the same whether its back is high or low. Whether the chair will be supported at the center or sidelong is just a matter of personal choice.

Classic design Steel frame Timeless value Ideal for high aesthetic places