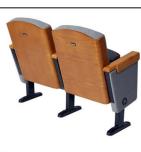

## timeless classic aesthetic

Olympion series is characterized by the chair's imposing presence. It combines curves and straight lines in total harmony. The wooden parts embracing its back and seat determine the space when strong volumes are demanded. Excellent materials and perfect finishing mark the product's details.

Chair's attributes remain the same whether its back is high or low. Whether the chair will be supported at the center or sidelong is just a matter of personal choice.

Classic design Steel frame Timeless value Ideal for high aesthetic places