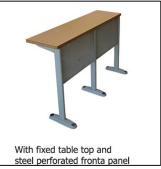

## Optionals & versions

Fixed or folding working table top

Metal basket for small objects and papers between chair's legs

Cable housing system also suitable to house microphone and translation devices

Materials and finishing of table's working top according to specific or custom needs