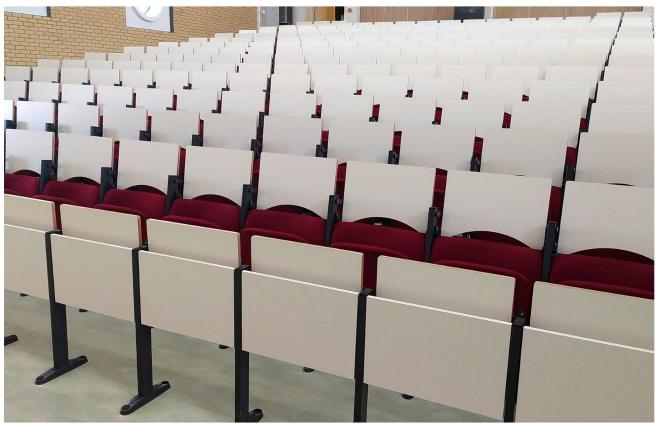

## functionality is the key

PEDIA series includes tables to be placed fixed but separately from the seats.

With fixed or folding working top and many available finishing to choose they are the best selection for their durability and functionality.

Modern design

Steel frame

Durability and functionality

## Optionals & versions

Fixed or folding working table top

Metal basket for small objects and papers between chair's legs

Cable housing system also suitable to house microphone and translation devices

Materials and finishing of table's working top according to specific or custom needs