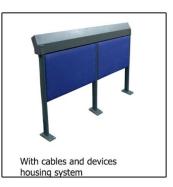

## Optionals & versions

Fixed or folding working table top

Metal basket for small objects and papers between chair's legs

Cable housing system also suitable to house microphone and translation devices

Materials and finishing of table's working top according to specific or custom needs