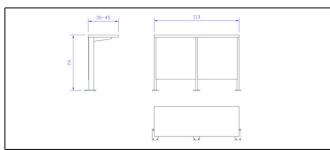

## functionality is the key

PEDIA series includes tables to be placed fixed but separately from the seats.

With fixed or folding working top and many available finishing to choose they are the best selection for their durability and functionality.

## Optionals & versions

Fixed or folding working table top

Metal basket for small objects and papers between chair's legs

Cable housing system also suitable to house microphone and translation devices

Materials and finishing of table's working top according to specific or custom needs