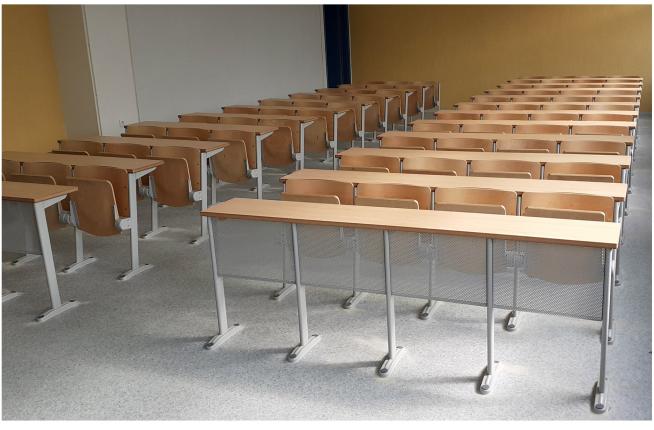

## functionality is the key

PEDIA series includes tables to be placed fixed but separately from the seats.

With fixed or folding working top and many available finishing to choose they are the best selection for their durability and functionality.

Modern design

Steel frame

Durability and functionality

## PEDIA tables