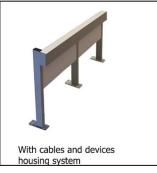

## Optionals & versions

Fixed or folding working table top

Metal basket for small objects and papers between chair's legs

Cable housing system also suitable to house microphone and translation devices

Materials and finishing of table's working top according to specific or custom needs