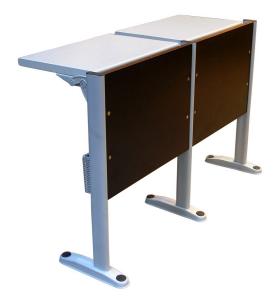

## PEDIA tables

## Optionals & versions

Fixed or folding working table top

Metal basket for small objects and papers between chair's legs

Cable housing system also suitable to house microphone and translation devices

Materials and finishing of table's working top according to specific or custom needs