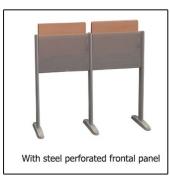

## Optionals & versions

Fixed or folding working table top

Metal basket for small objects and papers between chair's legs

Cable housing system also suitable to house microphone and translation devices

Materials and finishing of table's working top according to specific or custom needs