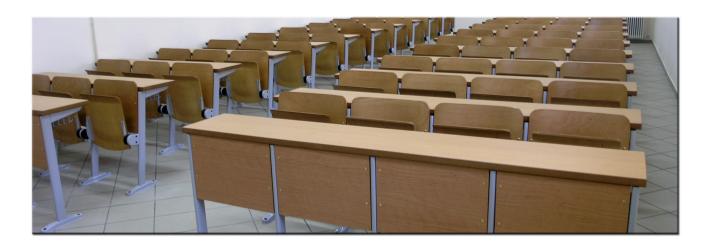

## functionality is the key

PEDIA series includes tables to be placed fixed but separately from the seats.

With fixed or folding working top and many available finishing to choose they are the best selection for their durability and functionality.

## PEDIA tables