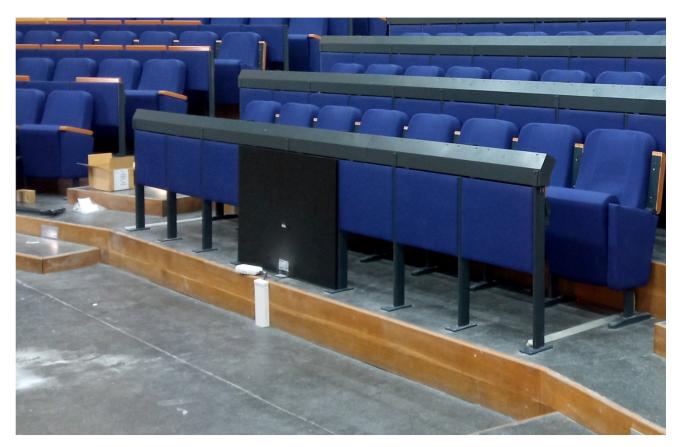

## Optionals & versions

Fixed or folding working table top

Metal basket for small objects and papers between chair's legs

Cable housing system also suitable to house microphone and translation devices

Materials and finishing of table's working top according to specific or custom needs

Metal parts could be electro-galvanized for semi-outdoor use