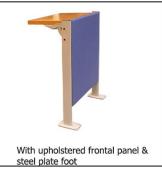

## Optionals & versions

Fixed or folding working table top

Metal basket for small objects and papers between chair's legs

Cable housing system also suitable to house microphone and translation devices

Materials and finishing of table's working top according to specific or custom needs