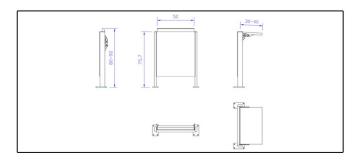

## functionality is the key

PEDIA series includes tables to be placed fixed but separately from the seats.

With fixed or folding working top and many available finishing to choose they are the best selection for their durability and functionality.

## Optionals & versions

Fixed or folding working table top

Metal basket for small objects and papers between chair's legs

Cable housing system also suitable to house microphone and translation devices

Materials and finishing of table's working top according to specific or custom needs