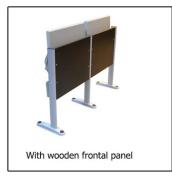

## Optionals & versions

Fixed or folding working table top

Metal basket for small objects and papers between chair's legs

Cable housing system also suitable to house microphone and translation devices

Materials and finishing of table's working top according to specific or custom needs