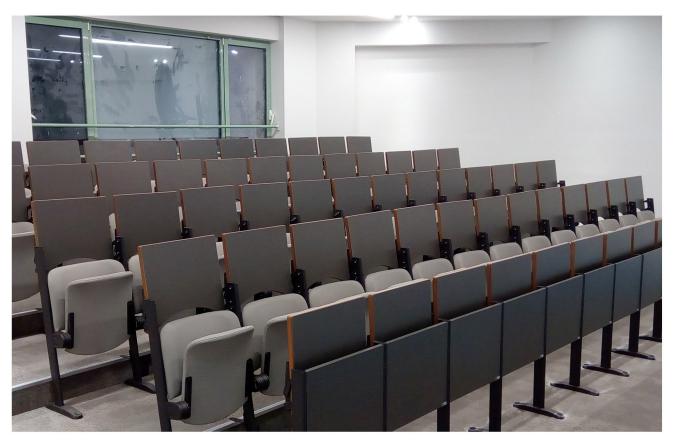

## functionality is the key

PEDIA series includes tables to be placed fixed but separately from the seats.

With fixed or folding working top and many available finishing to choose they are the best selection for their durability and functionality.

Modern design

Steel frame

Durability and functionality

## Optionals & versions

Fixed or folding working table top

Metal basket for small objects and papers between chair's legs

Cable housing system also suitable to house microphone and translation devices

Materials and finishing of table's working top according to specific or custom needs