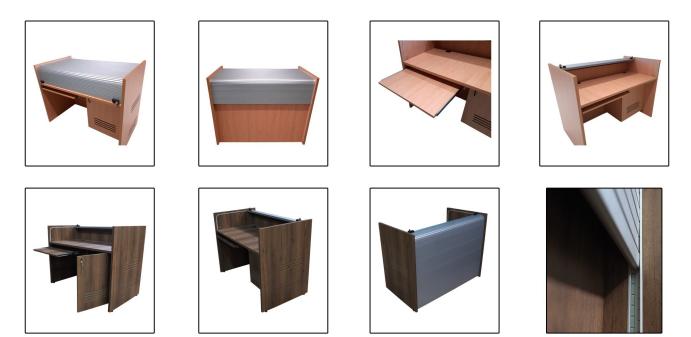

## device hosting & functionality

PODIUM DESK series includes special designed desks in order to house PCs, microphone and translation devices and their wires.

The desks could be eqquiped with ROLL TOP system for the devices safety, cabinet with doors with or without RACK system and also accessries like a retracting keybord shelf. Also they could have custom holes at the working surface in order to accept devices and wires.

Timeless design Wooden frame Custom dimensions & shape High durability and functionality