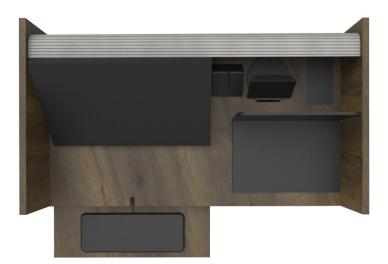

## device hosting & functionality

PODIUM DESK series includes special designed desks in order to house PCs, microphone and translation devices and their wires.

The desks could be eqquiped with ROLL TOP system for the devices safety, cabinet with doors with or without RACK system and also accessries like a retracting keybord shelf. Also they could have custom holes at the working surface in order to accept devices and wires.

## PODIUM DESK

Dimensions and design are indicative and could be modified.

**V** EN ISO 9001:2015

**V**EN ISO 14001:2015

**V**EN ISO 45001:2018