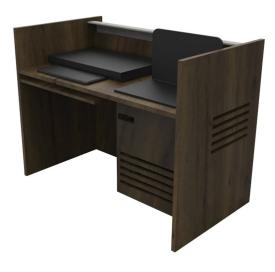

## device hosting & functionality

PODIUM DESK series includes special designed desks in order to house PCs, microphone and translation devices and their wires.

The desks could be eqquiped with ROLL TOP system for the devices safety, cabinet with doors with or without RACK system and also accessries like a retracting keybord shelf. Also they could have custom holes at the working surface in order to accept devices and wires.

## PODIUM DESK

Dimensions and design are indicative and could be modified.

**V** EN ISO 9001:2015

**V**EN ISO 14001:2015

**V**EN ISO 45001:2018