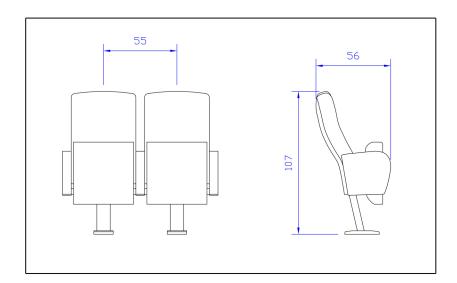

It is also certificated for flammability according to EN 1021-1 & EN 1021-2 standards.

<sup>\*</sup> Dimensions are indicative and they could be modified according to the needs

**☑**EN ISO 14001:2015

▼EN ISO 45001:2018