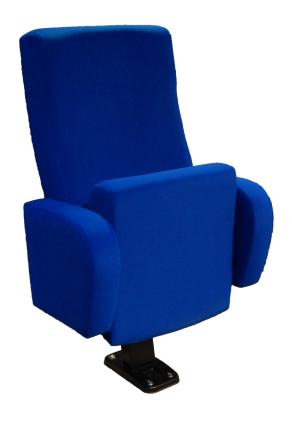

## premium comfort meets modern aesthetics

The SIFNOS series includes seats of modern design with an emphasis on aesthetics, durability and comfort.

Ideal for both entertainment and conference venues.

Premium comfort

Modern design

Steel frame

Ideal for cinemas

SIFNOS

(photos by Vasilis Ververidis/motionteam)

SIFNOS

(upper photo by Vasilis Ververidis/motionteam)

It consists of seat, backrest, central metal supporting frame (leg) and armrests.

The seat tilts automatically to provide more free space.

It can be installed in straight or curved lines.

Seat and backrest are designed to be suitable for long-term use.

The frame is made of steel with a central leg and foot with four holes for gournd fixation.

All metal parts are painted with epoxy powder.

The chair is upholstered with high quality, flame retardant fabrics.

Chair is certificated for strength according to EN 12727 level 4 standard with addition certification for seats 500.000 workd cycles.