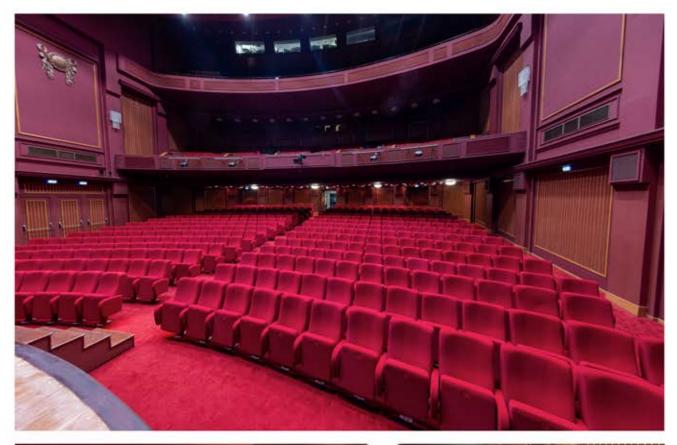

## premium comfort meets modern aesthetics

The SIFNOS series includes seats of modern design with an emphasis on aesthetics, durability and comfort.

Ideal for both entertainment and conference venues.

Premium comfort

Modern design

Steel frame

Ideal for cinemas

SIFNOS

(photos by Vasilis Ververidis/motionteam)

SIFNOS

(upper photo by Vasilis Ververidis/motionteam)

It consists of seat, backrest, central metal supporting frame (leg) and armrests.