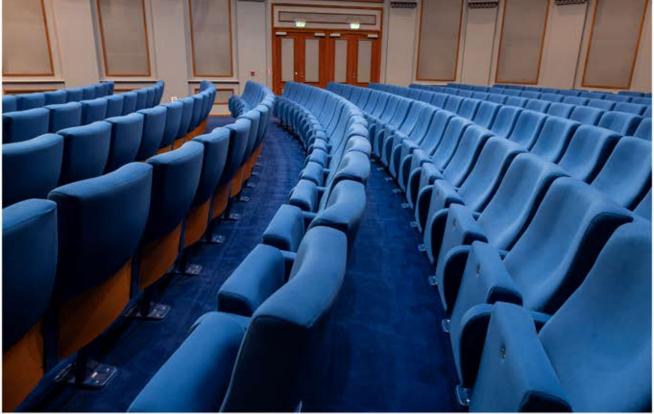

Modern design

Steel frame

Ideal for cinemas

SIFNOS

(photos by Vasilis Ververidis/motionteam)

SIFNOS

(upper photo by Vasilis Ververidis/motionteam)

It consists of seat, backrest, central metal supporting frame (leg) and armrests.

The seat tilts automatically to provide more free space.

It can be installed in straight or curved lines.

Seat and backrest are designed to be suitable for long-term use.

The frame is made of steel with a central leg and foot with four holes for gournd fixation.

All metal parts are painted with epoxy powder.

The chair is upholstered with high quality, flame retardant fabrics.

Chair is certificated for strength according to EN 12727 level 4 standard with addition certification for seats 500.000 workd cycles.