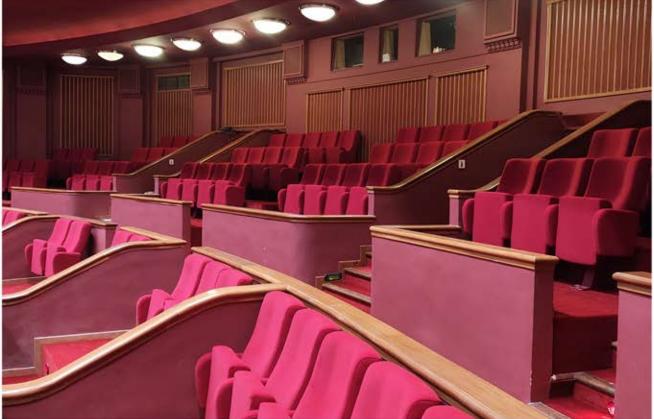

## premium comfort meets modern aesthetics

The SIFNOS series includes seats of modern design with an emphasis on aesthetics, durability and comfort.

Ideal for both entertainment and conference venues.

Premium comfort

Modern design

Steel frame

Ideal for cinemas

SIFNOS

(photos by Vasilis Ververidis/motionteam)

SIFNOS

(upper photo by Vasilis Ververidis/motionteam)

It consists of seat, backrest, central metal supporting frame (leg) and armrests.

The seat tilts automatically to provide more free space.

It can be installed in straight or curved lines.

Seat and backrest are designed to be suitable for long-term use.

The frame is made of steel with a central leg and foot with four holes for gournd fixation.

All metal parts are painted with epoxy powder.

The chair is upholstered with high quality, flame retardant fabrics.

Chair is certificated for strength according to EN 12727 level 4 standard with addition certification for seats 500.000 workd cycles.