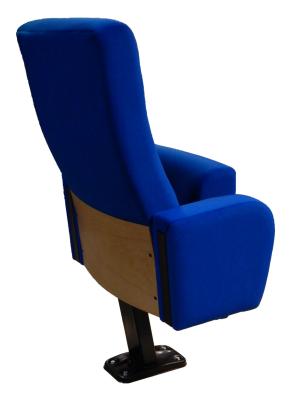

## premium comfort meets modern aesthetics

The SIFNOS series includes seats of modern design with an emphasis on aesthetics, durability and comfort.

Ideal for both entertainment and conference venues.

Premium comfort

Modern design

Steel frame

Ideal for cinemas

SIFNOS

(photos by Vasilis Ververidis/motionteam)

SIFNOS

(upper photo by Vasilis Ververidis/motionteam)

It consists of seat, backrest, central metal supporting frame (leg) and armrests.

The seat tilts automatically to provide more free space.

It can be installed in straight or curved lines.

Seat and backrest are designed to be suitable for long-term use.

The frame is made of steel with a central leg and foot with four holes for gournd fixation.

All metal parts are painted with epoxy powder.

The chair is upholstered with high quality, flame retardant fabrics.

Chair is certificated for strength according to EN 12727 level 4 standard with addition certification for seats 500.000 workd cycles.