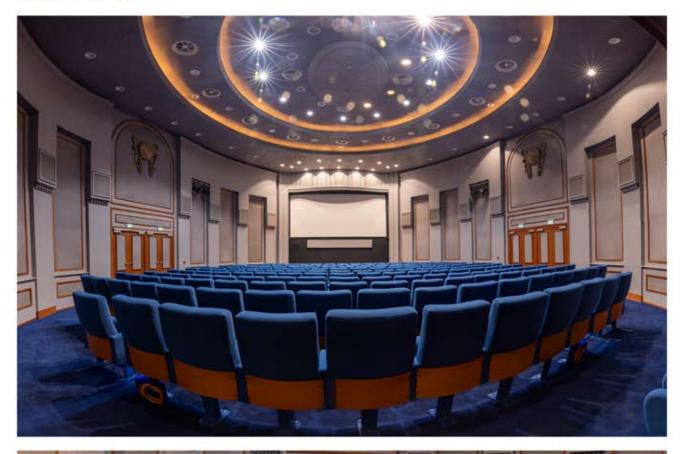

## premium comfort meets modern aesthetics

The SIFNOS series includes seats of modern design with an emphasis on aesthetics, durability and comfort.

Ideal for both entertainment and conference venues.

Premium comfort

Modern design

Steel frame

Ideal for cinemas

SIFNOS

(photos by Vasilis Ververidis/motionteam)

SIFNOS

(upper photo by Vasilis Ververidis/motionteam)

It consists of seat, backrest, central metal supporting frame (leg) and armrests.

The seat tilts automatically to provide more free space.

It can be installed in straight or curved lines.

Seat and backrest are designed to be suitable for long-term use.

The frame is made of steel with a central leg and foot with four holes for gournd fixation.