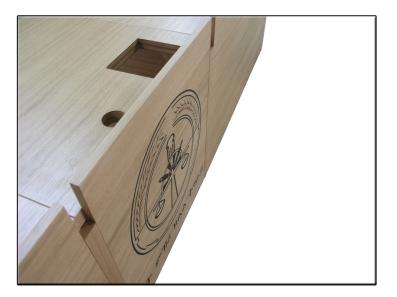

## **Optionals & versions**

Finishing available in melamine, laminate or veneer.

Dimensions and composition according to specific project and custom demands.

Table could be equipped with cable housing system. Table's top could have holes for cables exit or special holes in order to house microphone and translation devices.