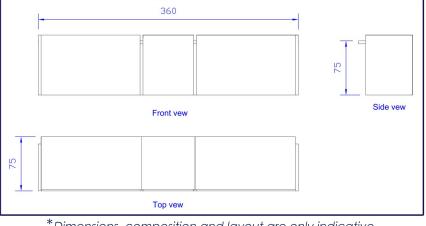

## **Optionals & versions**

Finishing available in melamine, laminate or veneer.

Dimensions and composition according to specific project and custom demands.

Table could be equipped with cable housing system. Table's top could have holes for cables exit or special holes in order to house microphone and translation devices.