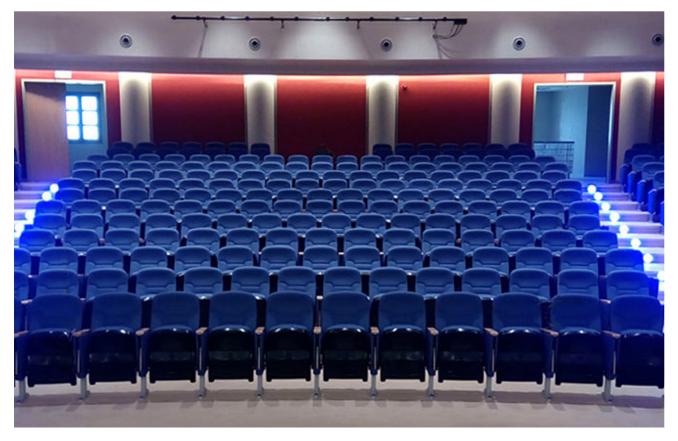

## timeless series with the vast number of implementation

The SYNTHIA series covers a wide range of applications where durability, usability and functionality are of great importance. It provides public seating solutions for all types of educational, institutional & corporate auditoriums. For cinemas SYNTHIA series offers comfort and durability.

It can be combined with tables, desks, translation and audio systems to form a comprehensive solution for many end-user needs.

Modern design

Steel frame

Seat & backrest from polypropylene

Ideal also for sports stadiums