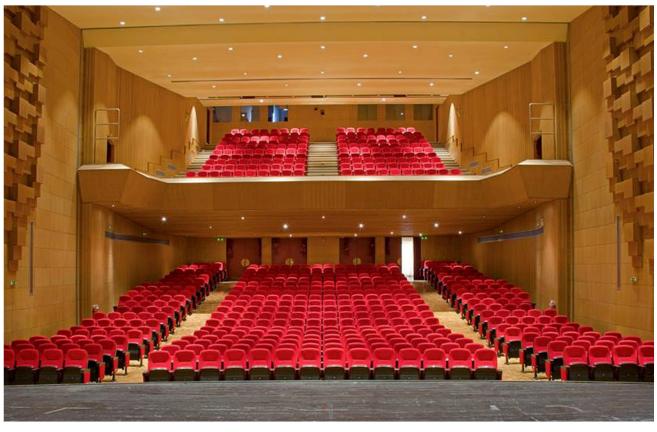

## timeless series with the vast number of implementation

The SYNTHIA series covers a wide range of applications where durability, usability and functionality are of great importance. It provides public seating solutions for all types of educational, institutional & corporate auditoriums. For cinemas SYNTHIA series offers comfort and durability.

It can be combined with tables, desks, translation and audio systems to form a comprehensive solution for many end-user needs.

Modern design

Steel frame

Seat & backrest from polypropylene

Ideal also for sports stadiums