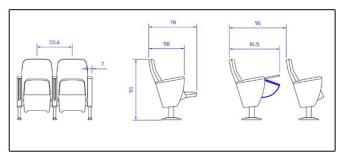

## timeless series with the vast number of implementation

The SYNTHIA series covers a wide range of applications where durability, usability and functionality are of great importance. It provides public seating solutions for all types of educational, institutional & corporate auditoriums. For cinemas SYNTHIA series offers comfort and durability.

It can be combined with tables, desks, translation and audio systems to form a comprehensive solution for many end-user needs.



Modern design

Steel frame

Seat & backrest from polypropylene

Ideal also for sports stadiums











SYNTHIA









## SYNTHIA