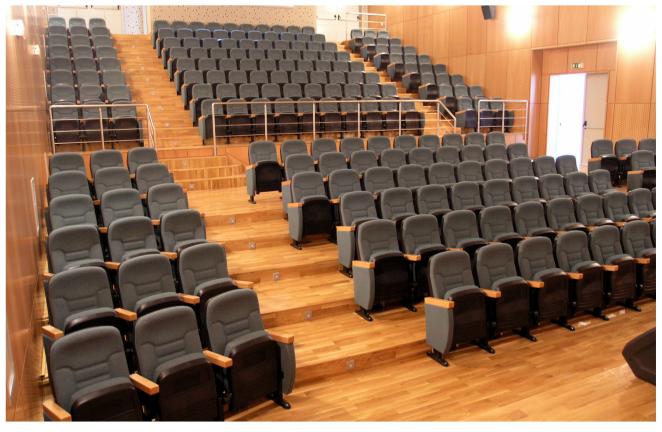

## timeless series with the vast number of implementation

The SYNTHIA series covers a wide range of applications where durability, usability and functionality are of great importance. It provides public seating solutions for all types of educational, institutional & corporate auditoriums. For cinemas SYNTHIA series offers comfort and durability.

It can be combined with tables, desks, translation and audio systems to form a comprehensive solution for many end-user needs.

Modern design

Steel frame

Seat & backrest from polypropylene

Ideal also for sports stadiums