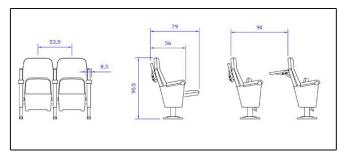

## timeless series with the vast number of implementation

The SYNTHIA series covers a wide range of applications where durability, usability and functionality are of great importance. It provides public seating solutions for all types of educational, institutional & corporate auditoriums. For cinemas SYNTHIA series offers comfort and durability.

It can be combined with tables, desks, translation and audio systems to form a comprehensive solution for many end-user needs.



Modern design

Steel frame

Seat & backrest from polypropylene

Ideal also for sports stadiums











SYNTHIA









## SYNTHIA