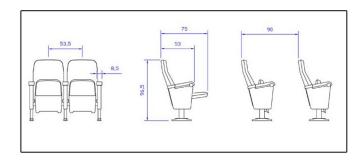

## timeless series with the vast number of implementation

The SYNTHIA series covers a wide range of applications where durability, usability and functionality are of great importance. It provides public seating solutions for all types of educational, institutional & corporate auditoriums. For cinemas SYNTHIA series offers comfort and durability.

It can be combined with tables, desks, translation and audio systems to form a comprehensive solution for many end-user needs.



Modern design

Steel frame

Seat & backrest from polypropylene

Ideal also for sports stadiums











SYNTHIA









## SYNTHIA