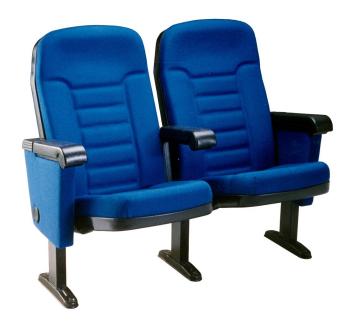

## timeless series with the vast number of implementation

The SYNTHIA series covers a wide range of applications where durability, usability and functionality are of great importance. It provides public seating solutions for all types of educational, institutional & corporate auditoriums. For cinemas SYNTHIA series offers comfort and durability.

It can be combined with tables, desks, translation and audio systems to form a comprehensive solution for many end-user needs.

Modern design

Steel frame

Seat & backrest from polypropylene

Ideal also for sports stadiums