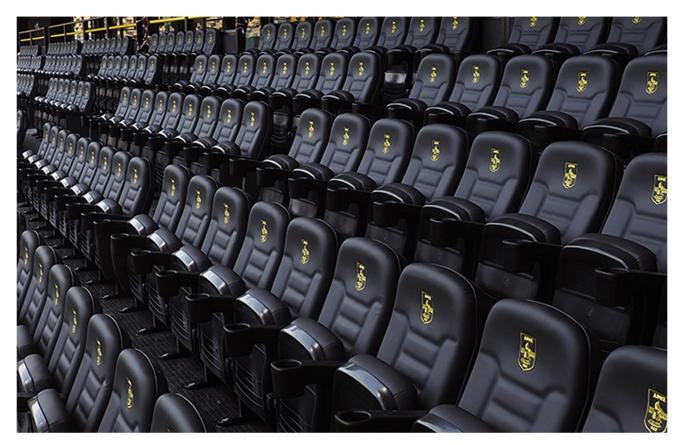

It can be combined with tables, desks, translation and audio systems to form a comprehensive solution for many end-user needs.

Modern design

Steel frame

Seat & backrest from polypropylene

Ideal also for sports stadiums