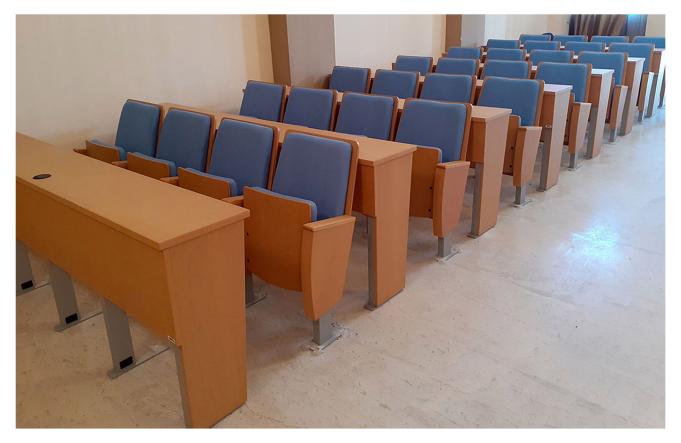

## flexibilty and durability

TIGRAY series includes high functionality and durability tables that can be placed in streight or curved lines.

They can house cables for microphone and translation devices and they can have speical holes on the top in order these devices to be placed.

## **Optionals & versions**

Finishing available in melamine, laminate or veneer.

Dimensions, design and composition available according to specific project and custom demands.

Table could be equipped with shelf and bar for cables. Table's top could have holes for cables exit or special holes in order to house microphone and translation devices.