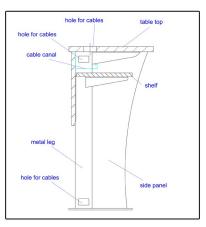

## flexibilty and durability

TIGRAY series includes high functionality and durability tables that can be placed in streight or curved lines.

They can house cables for microphone and translation devices and they can have speical holes on the top in order these devices to be placed.

## **Optionals & versions**

Finishing available in melamine, laminate or veneer.

Dimensions, design and composition available according to specific project and custom demands.

Table could be equipped with shelf and bar for cables. Table's top could have holes for cables exit or special holes in order to house microphone and translation devices.