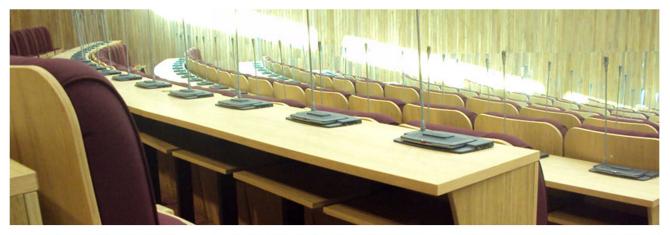

## flexibilty and durability

TIGRAY series includes high functionality and durability tables that can be placed in streight or curved lines.

They can house cables for microphone and translation devices and they can have speical holes on the top in order these devices to be placed.

## **Optionals & versions**

Finishing available in melamine, laminate or veneer.

Dimensions, design and composition available according to specific project and custom demands.

Table could be equipped with shelf and bar for cables. Table's top could have holes for cables exit or special holes in order to house microphone and translation devices.