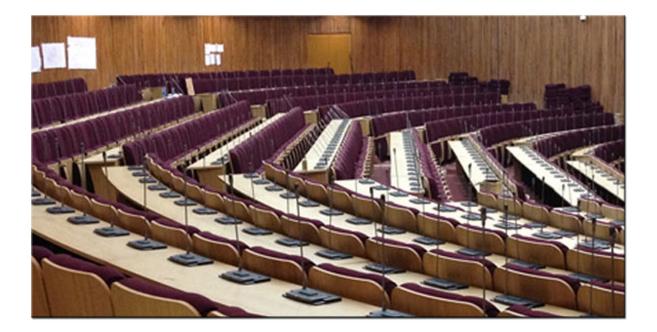

## flexibilty and durability

TIGRAY series includes high functionality and durability tables that can be placed in streight or curved lines.

They can house cables for microphone and translation devices and they can have speical holes on the top in order these devices to be placed.

## **Optionals & versions**

Finishing available in melamine, laminate or veneer.

Dimensions, design and composition available according to specific project and custom demands.

Table could be equipped with shelf and bar for cables. Table's top could have holes for cables exit or special holes in order to house microphone and translation devices.