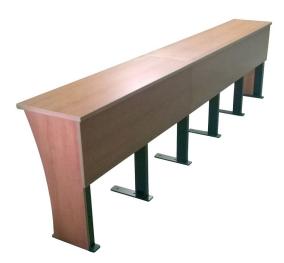

## flexibilty and durability

TIGRAY series includes high functionality and durability tables that can be placed in streight or curved lines.

They can house cables for microphone and translation devices and they can have speical holes on the top in order these devices to be placed.

## **Optionals & versions**

Finishing available in melamine, laminate or veneer.

Dimensions, design and composition available according to specific project and custom demands.

Table could be equipped with shelf and bar for cables. Table's top could have holes for cables exit or special holes in order to house microphone and translation devices.