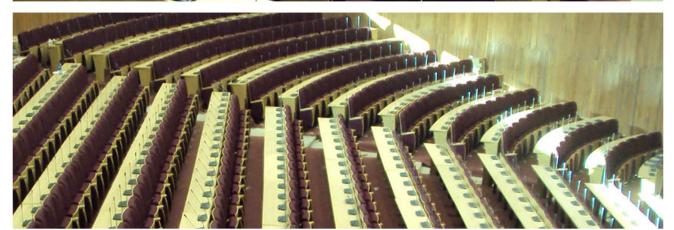

## flexibilty and durability

TIGRAY series includes high functionality and durability tables that can be placed in streight or curved lines.

They can house cables for microphone and translation devices and they can have speical holes on the top in order these devices to be placed.

## **Optionals & versions**

Finishing available in melamine, laminate or veneer.

Dimensions, design and composition available according to specific project and custom demands.

Table could be equipped with shelf and bar for cables. Table's top could have holes for cables exit or special holes in order to house microphone and translation devices.