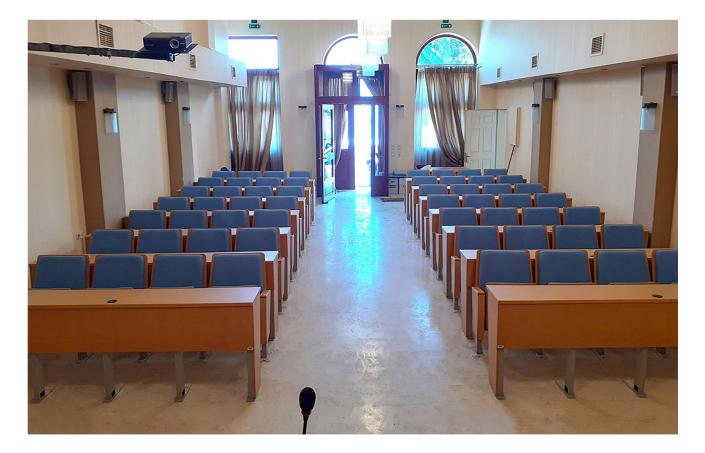

## flexibilty and durability

TIGRAY series includes high functionality and durability tables that can be placed in streight or curved lines.

They can house cables for microphone and translation devices and they can have speical holes on the top in order these devices to be placed.

## **Optionals & versions**

Finishing available in melamine, laminate or veneer.

Dimensions, design and composition available according to specific project and custom demands.

Table could be equipped with shelf and bar for cables. Table's top could have holes for cables exit or special holes in order to house microphone and translation devices.