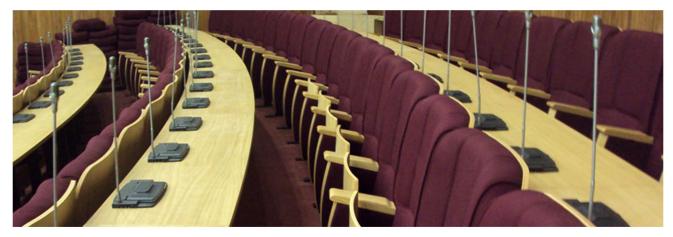

## flexibilty and durability

TIGRAY series includes high functionality and durability tables that can be placed in streight or curved lines.

They can house cables for microphone and translation devices and they can have speical holes on the top in order these devices to be placed.

## **Optionals & versions**

Finishing available in melamine, laminate or veneer.

Dimensions, design and composition available according to specific project and custom demands.

Table could be equipped with shelf and bar for cables. Table's top could have holes for cables exit or special holes in order to house microphone and translation devices.