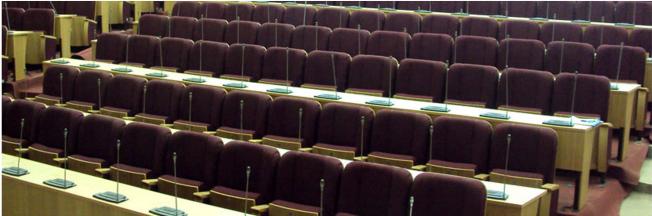

## flexibilty and durability

TIGRAY series includes high functionality and durability tables that can be placed in streight or curved lines.

They can house cables for microphone and translation devices and they can have speical holes on the top in order these devices to be placed.

## **Optionals & versions**

Finishing available in melamine, laminate or veneer.

Dimensions, design and composition available according to specific project and custom demands.

Table could be equipped with shelf and bar for cables. Table's top could have holes for cables exit or special holes in order to house microphone and translation devices.