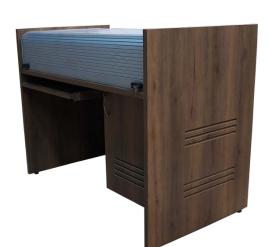

## **General:**

PODIUM DESK series includes special designed desks in order to house PCs, microphone and translation devices and their wires. It can be used also as a teacher's desk or presentation podium.

#### Structure:

It is made of 25mm MDF with melamine finishing.

It is equipped with one door cabinet with lock for the equipment safety.

Special holes at the door and at the sides ensure the ventilation in the cabinet.

There are also a front panel and height adjustment at the sides.

The furniture can be constructed to meet custom demands according to specific needs.

# Versions and optional elements and systems:

- ROLL TOP system with lock for to secure permanent devices on the working surface
- RACK system (12U or other type) inside the cabinet
- Cabinet with both sides doors for easy access to the devices inside
- Retracting keyboard shelf under the working surface.
- Custom design holes on the working surface for devices and wires
- Structure made of particle board or MDF with melamine, laminate or veneer finishing