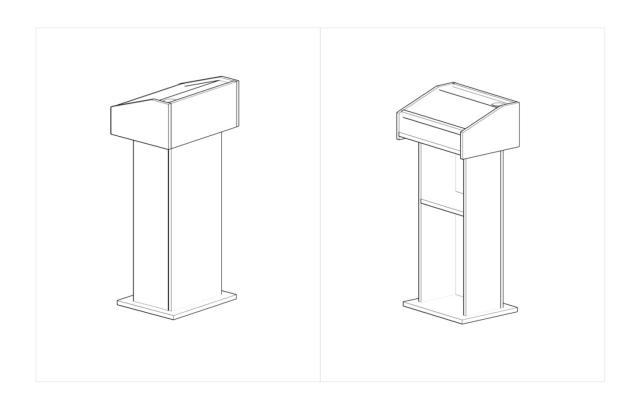

### Structure:

PODIUM parts are made of particle board 18mm thickness with melamine or veneer finishing. There is a shaped cup holder configuration on the top and a shelf for personal objects and papers placed under it.

# Versions and optional:

Drills or other configurations are available in order to accept and house wiring systems, lighting or other devices.

A desktop version is also available.

Client logo could be placed attached on the front or inset (marquetry).

## Dimensions\*:

Usual dimensions:

Width: 56cm
Depth: 41cm
Height: 120cm

<sup>\*</sup> Dimensions are indicative and they could be modified according to the needs