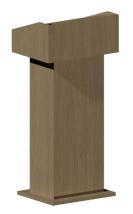

PODIUM series models are available in many materials, finishing and designs.

With wooden surfaces and attached or inset (marquetry) logos PODIUM models provide the best stand to the speaker and a high quality and aesthetic furniture.

### **General:**

Lectern furniture designed to provide the space and comfort to the speaker. Several finishing and colors are available to choose.

### Structure:

PODIUM parts are made of particle board 18mm thickness with melamine or veneer finishing. There is a shaped cup holder configuration on the top and a shelf for personal objects and papers placed under it.