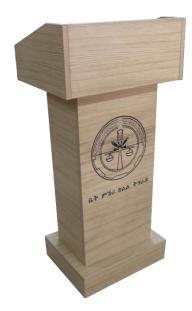

# Versions and optional:

Drills or other configurations are available in order to accept and house wiring systems, lighting or other devices.

A desktop version is also available.

Client logo could be placed attached on the front or inset (marquetry).