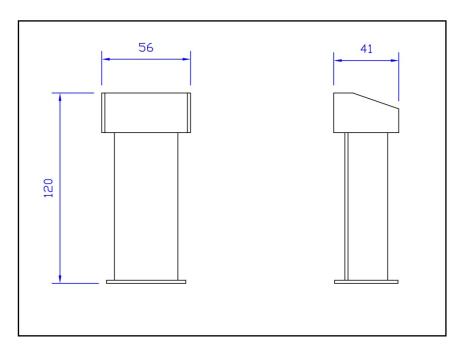

## Dimensions\*:

Usual dimensions:

Width: 56cm
Depth: 41cm
Height: 120cm

<sup>\*</sup> Dimensions are indicative and they could be modified according to the needs