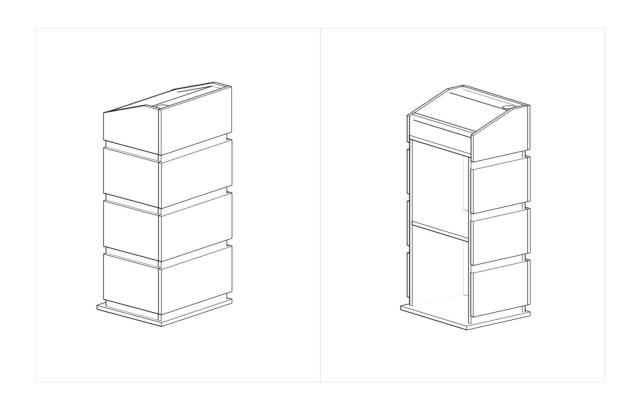

### Structure:

PODIUM parts are made of particle board 18mm thickness with melamine or veneer finishing. There is a shaped cup holder configuration on the top.

# Versions and optional:

Drills or other configurations are available in order to accept and house wiring systems, lighting or other devices.

Client logo could be placed attached on the front or inset (marquetry).

## **Dimensions\*:**

Typical dimensions:

Width: 56cm
Depth: 41cm
Height: 120cm

<sup>\*</sup> Dimensions are indicative and they could be modified according to the needs