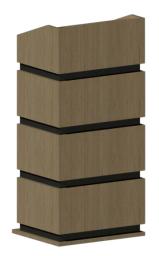

PODIUM series models are available in many materials, finishing and designs.

With wooden surfaces and attached or inset (marquetry) logos PODIUM models provide the best stand to the speaker and a high quality and aesthetic furniture.

### Structure:

PODIUM parts are made of particle board 18mm thickness with melamine or veneer finishing. There is a shaped cup holder configuration on the top.