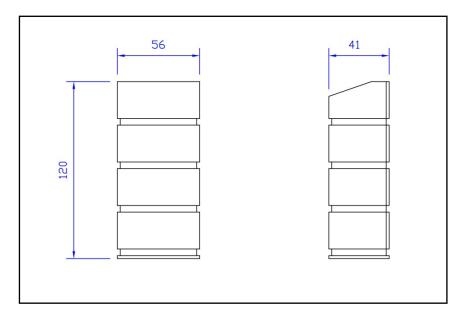

## **Dimensions\*:**

Typical dimensions:

Width: 56cm
Depth: 41cm
Height: 120cm

<sup>\*</sup> Dimensions are indicative and they could be modified according to the needs