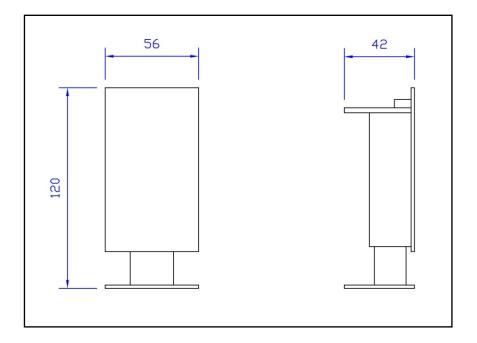

# **Dimensions\*:**

Typical dimensions:

Width: 56cm
Depth: 41cm
Height: 120cm

<sup>\*</sup> Dimensions are indicative and they could be modified according to the needs