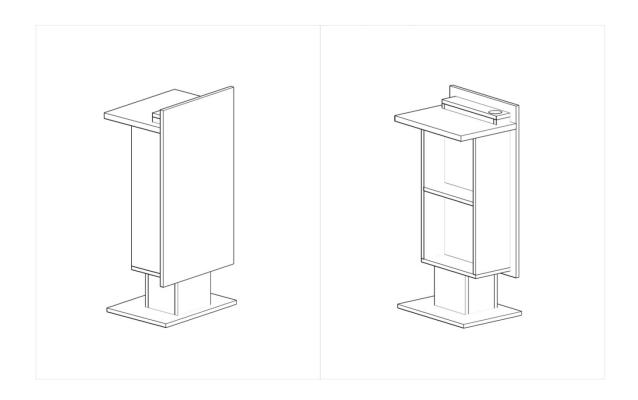

### Structure:

PODIUM parts are made of particle board 18mm thickness with melamine or veneer finishing. There is a shaped cup holder configuration on the top.

# Versions and optional:

Drills or other configurations are available in order to accept and house wiring systems, lighting or other devices.

Client logo could be placed attached on the front or inset (marquetry).