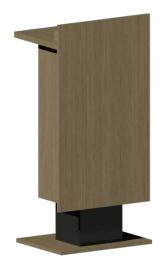

PODIUM series models are available in many materials, finishing and designs.

With wooden surfaces and attached or inset (marquetry) logos PODIUM models provide the best stand to the speaker and a high quality and aesthetic furniture.

#### General:

Lectern furniture designed to provide the space and comfort to the speaker. Several finishing and colors are available to choose.

### Structure:

PODIUM parts are made of particle board 18mm thickness with melamine or veneer finishing. There is a shaped cup holder configuration on the top.