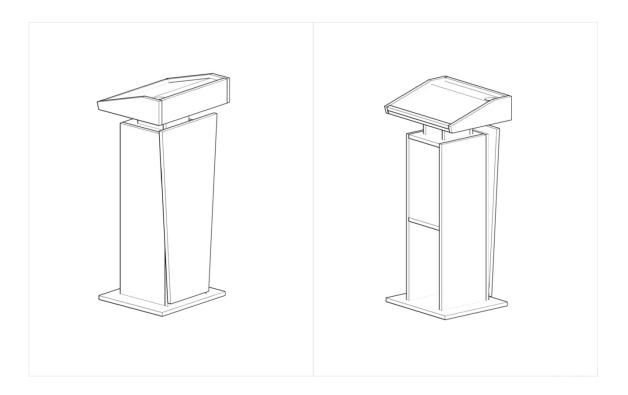

## Versions and optional:

Drills or other configurations are available in order to accept and house wiring systems, lighting or other devices.

Client logo could be placed attached on the front or inset (marquetry).