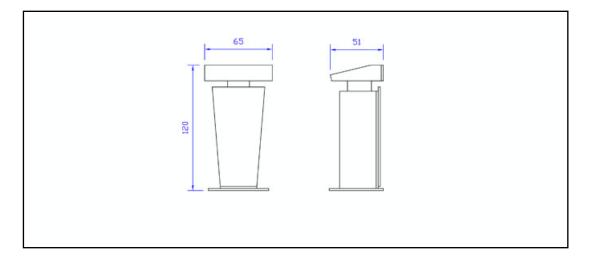

#### **Dimensions\*:**

Typical dimensions: Width: 65cm Depth: 51cm Height: 120cm

\* Dimensions are indicative and they could be modified according to the needs

address:1 Agiou Petrou, 56429 Thessaloniki, Greece tel+302310685206 emai:sales@biro.greurl: www.biroseats.com