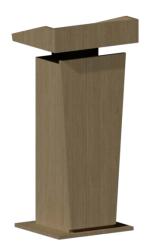

# PODIUM 400

### General:

Lectern furniture designed to provide the space and comfort to the speaker. Several finishing and colors are available to choose.

### Structure:

PODIUM parts are made of particle board 18mm thickness with melamine or veneer finishing. There is a shaped cup holder configuration on the top.