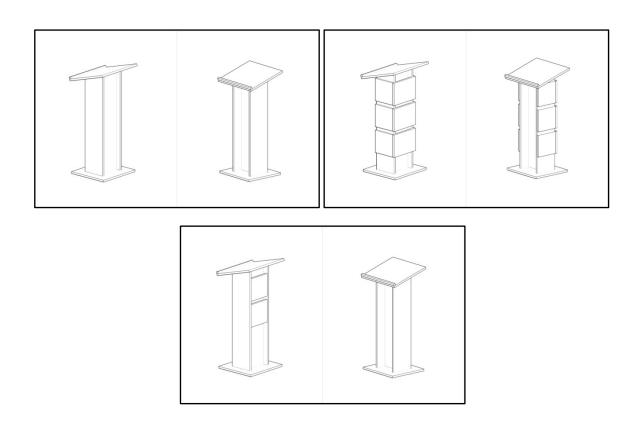

## PODIUM 500/510/520 series Technical Characteristics

## **Dimensions\*:**

Typical dimensions:

Width: 56cm
Depth: 44cm
Height: 120cm

<sup>\*</sup> Dimensions are indicative and they could be modified according to the needs