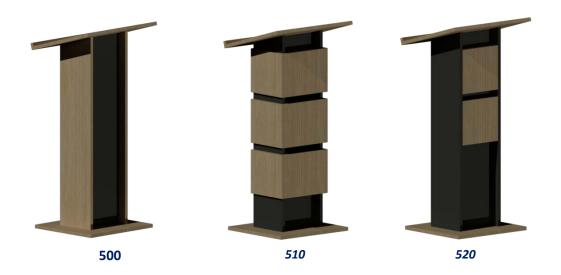

PODIUM series models are available in many materials, finishing and designs.

With wooden surfaces and attached or inset (marquetry) logos PODIUM models provide the best stand to the speaker and a high quality and aesthetic furniture.

## PODIUM 500/510/520 series Technical Characteristics

# Versions and optional:

Client logo could be placed attached on the front or inset (marquetry).