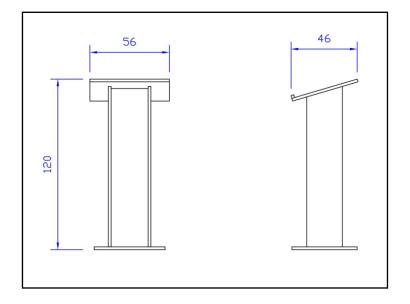

## **Dimensions\*:**

Typical dimensions:

Width: 56cm
Depth: 44cm
Height: 120cm

<sup>\*</sup> Dimensions are indicative and they could be modified according to the needs