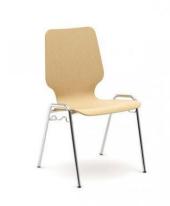

XYLO series seats are designed for free standing placement (no need to be anchored).Suitable for places where there is the need for movable seats. High aesthetic and functional result choosing naked or

Chair with 4 legs consists of the backrest- seat element and the metal frame.

Swivel chair on castors consists of the backrest- seat element, the gas lift tube and the base with the castors.

They are designed for free standing placement and there is no need to be anchored. Seats have no arms.

## Seat & backrest:

The seat – backrest (monoblock) is made of multiple beech layers with 10mm total width. Optionally it can be partial upholstered.

#### Frame:

The seats on bar system are fixed on an 80X40X2mm steel tube and has two steel legs with feet. It can be equipped with table top instead of a seat.

The chair with 4 legs has a steel frame with 4 legs and it is chromed. Legs have plastic feet. The swivel chair is equipped with a gas lift tube for height adjustment and with an aluminum or plastic base with castors.