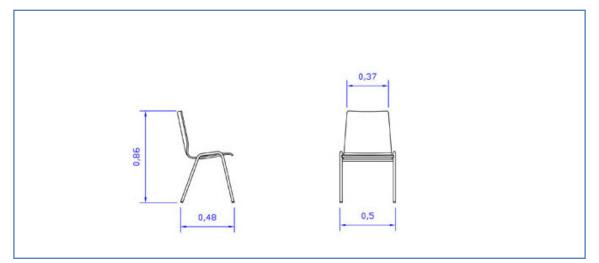

astic feet. The swivel chair is equipped with a gas lift tube for height adjustment and with an aluminum or plastic base with castors.

## Upholstery:

address:1 Agiou Petrou, 56429 Thessaloniki, Greece tel+302310685206 emai:sales@biro.greurl: www.biroseats.com



# **XYLO**

The customer may choose the upholstery from our wide range of high quality and flame retardant fabrics.

## **Certificates:**

BIRO is ISO 9001, ISO 14001 and ISO 45001 certificated.



<u>Upholstery</u> is certificated for\*:

- Abrasion resistance (rubs): ISO 12947-2 (Martindale) 150.000
- Flammability: EN 1021-1 & 2, BS Crib 5
- Light fastness (blue scale): ISO 105-B02 (Xenotest)
- Fastness to rubbing (grey scale): ISO 105-X12 (Crockmeter)
- \* certificates for BONDAI series fabrics



# XYLO

### **Dimensions:**



4 legs



### 2 seats seater



3 seats seater

address:1 Agiou Petrou, 56429 Thessaloniki, Greece tel+302310685206 emai:sales@biro.grourl: www.biroseats.com