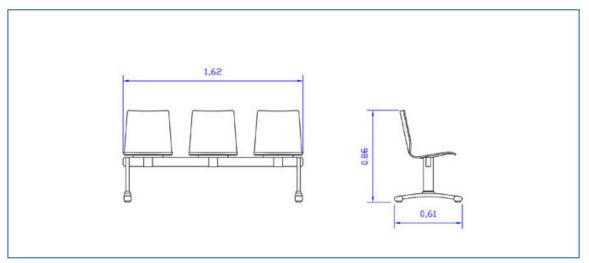

### **Dimensions:**

4 legs

### 2 seats seater

3 seats seater

address:1 Agiou Petrou, 56429 Thessaloniki, Greece tel+302310685206 emai:sales@biro.grourl: www.biroseats.com